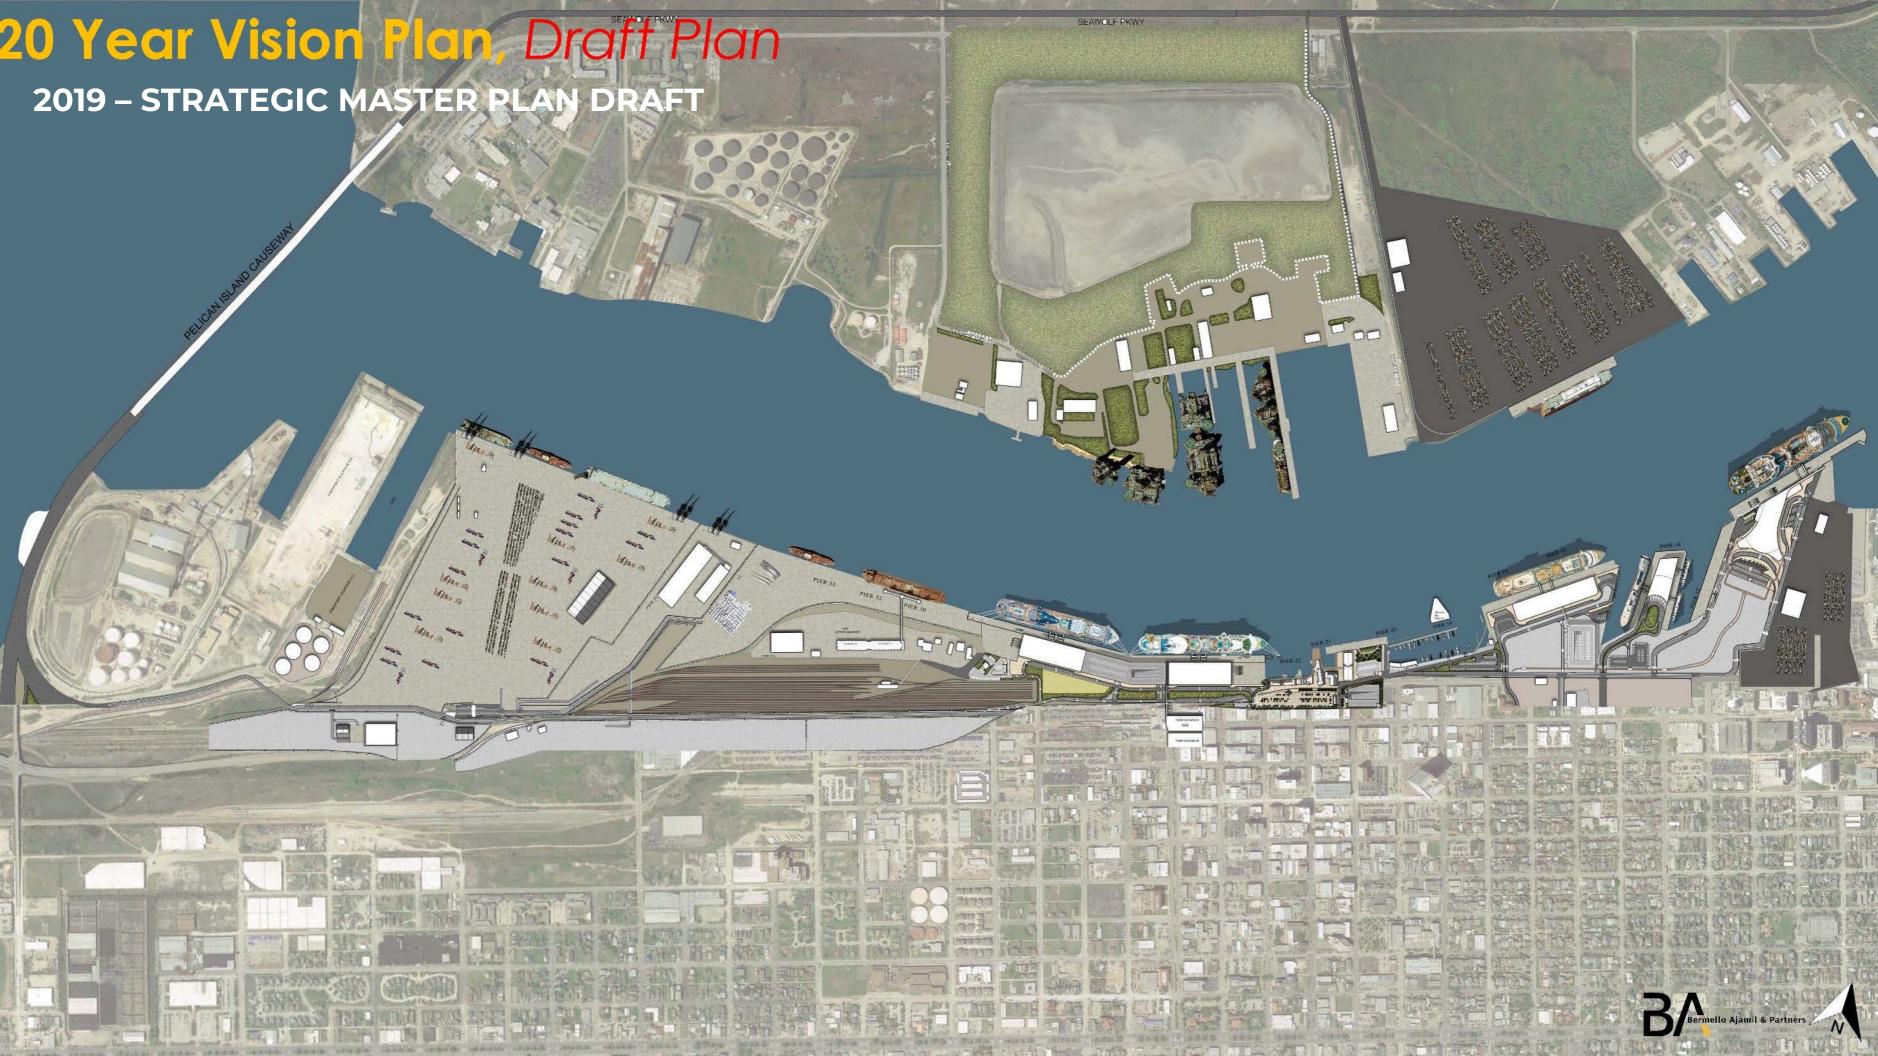

#### + PREVIOUS STUDIES AND PLANS

- -2019 Strategic Master Plan Draft
- -2023 Galveston Road Extension
- -2023 Terminal 16 Concept Design
- -2023 Galveston Wharves Public Visioning
- -2024 Terminal 16 Galveston Wharves Concept Visioning Workshop