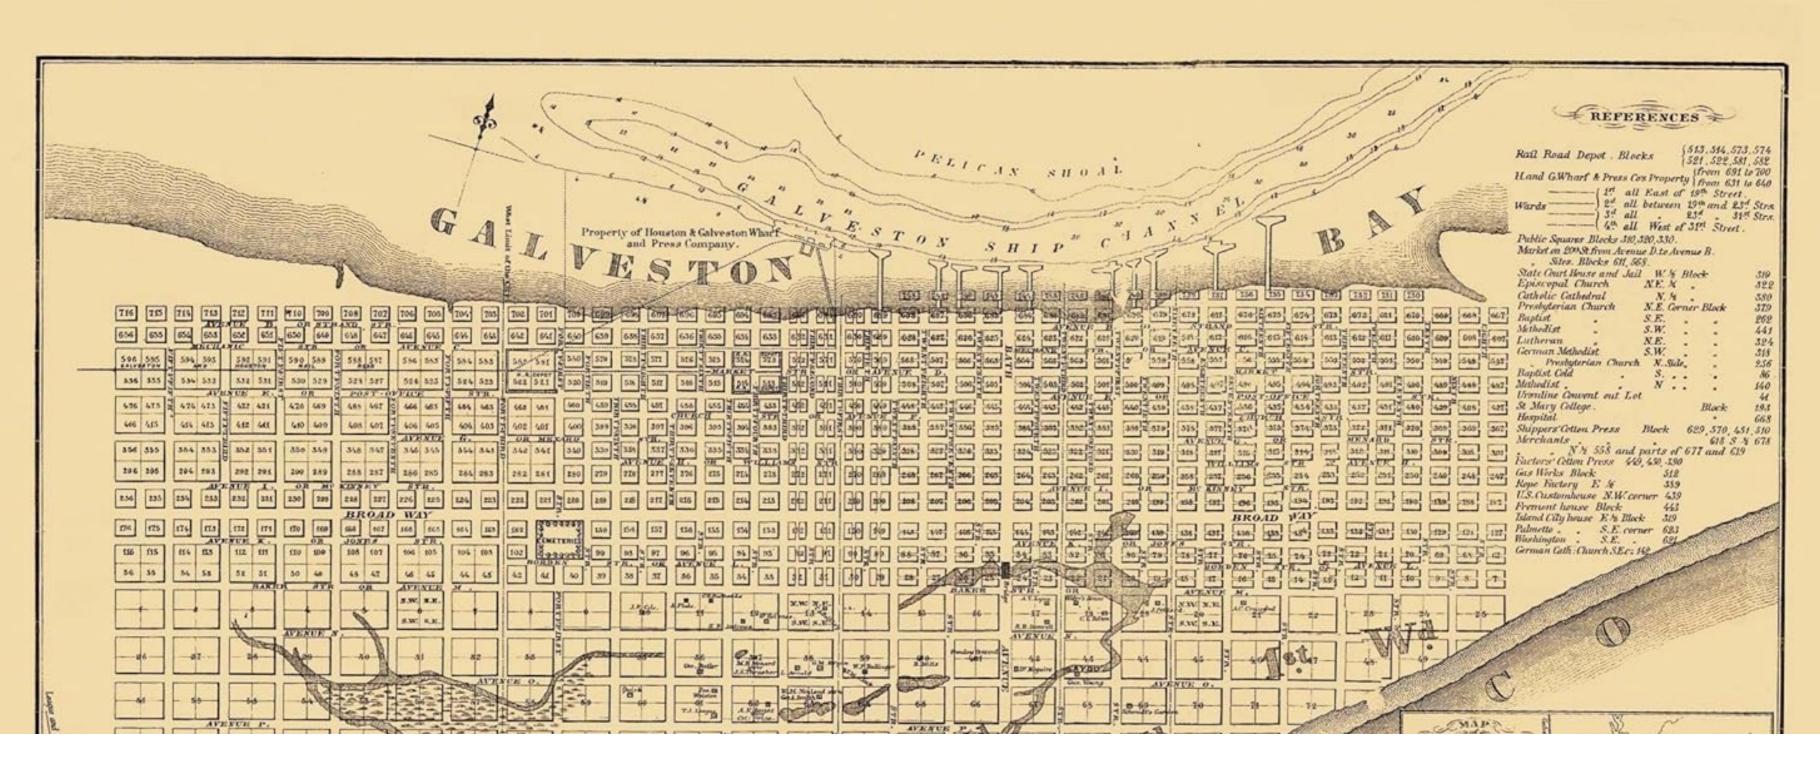

ston Wharves Public Visioning
- -2024 Terminal 16 Galveston Wharves Concept Visioning Workshop

#### + PIERS 19-22 CONTEXT DIAGRAMS

- -Historic and public space activation precedent images
- -Existing waterfront service access
- -Parking infrastructure
- -Cruise terminal vehicular and pedestrian circulation

#### + PIERS 19-22 VISION PLAN

-Vision Plan, Temporary Activation Plan, Vision renderings









































































#### 2023/09/12 - GALVESTON WHARVES PUBLIC REALM VISIONING CONCEPT













Terminal 16 at Port of Galveston



PDB SUBMITTAL JULY 27, 2023

A4

#### **2023 - GALVESTON ROAD EXTENSION**











#### 2023/09/12 - GALVESTON WHARVES CONCEPT VISIONING WORKSHOP







## **HISTORIC IMAGES**







#### **HISTORIC MAPS**



# **HISTORIC MAPS**





## **HISTORIC IMAGES**







## **HISTORIC MAPS**



































## **PRECEDENT: SUGAR BEACH TORONTO**







## **PRECEDENT: PARKING STRUCTURES**







#### **PRECEDENT: PARKING STRUCTURES**







## **PRECEDENT: PARKING STRUCTURES**











#### PRECEDENT: PEDESTRIAN FRIENDLY INTERSECTION

#### Gateways



Image Source: National Association of City Transportation Officials, Urban Streets Design Guide.

#### Crossing islands



Image Source: National Association of City Transportation Officials, Urban Streets Design Guide.



Calms traffic and creates safer conditions for pedestrians



Creates space for pedestrians, greening, and other street amenities



Generates shade and cools down the neighborhood















TEMPORARY PLANTING