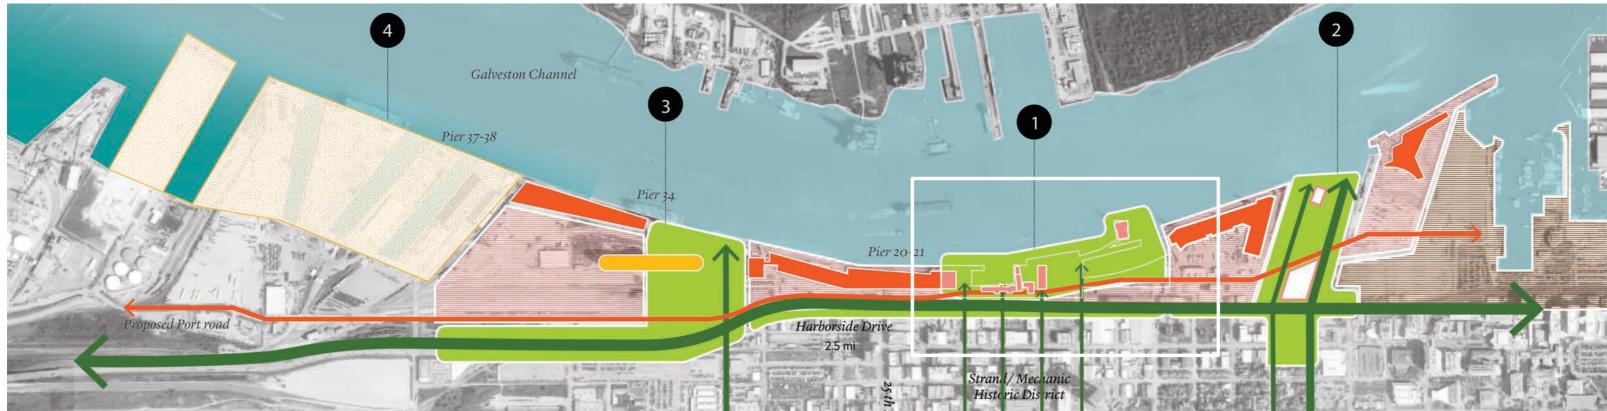

d Presentation March 26, 2024

## **Galveston Wharves**

# **Public Realm Visioning Piers 19-22**



#### + PREVIOUS STUDIES AND PLANS

- -2019 Strategic Master Plan Draft
- -2023 Galveston Road Extension
- -2023 Terminal 16 Concept Design
- -2023 Galveston Wharves Public Visioning
- -2024 Terminal 16 Galveston Wharves Concept Visioning Workshop

#### + PIERS 19-22 CONTEXT DIAGRAMS

- -Historic and public space activation precedent images
- -Existing waterfront service access
- -Parking infrastructure
- -Cruise terminal vehicular and pedestrian circulation

#### + PIERS 19-22 VISION PLAN

-Vision Plan, Temporary Activation Plan, Vision renderings









































































#### 2023/09/12 - GALVESTON WHARVES PUBLIC REALM VISIONING CONCEPT













Terminal 16 at Port of Galveston



PDB SUBMITTAL JULY 27, 2023

A4

#### **2023 - GALVESTON ROAD EXTENSION**











#### 2023/09/12 - GALVESTON WHARVES CONCEPT VISIONING WORKSHOP







## **HISTORIC IMAGES**







#### **HISTORIC MAPS**



# **HISTORIC MAPS**





## **HISTORIC IMAGES**







## **HISTORIC MAPS**



































## **PRECEDENT: SUGAR BEACH TORONTO**







## **PRECEDENT: PARKING STRUCTURES**







#### **PRECEDENT: PARKING STRUCTURES**







## **PRECEDENT: PARKING STRUCTURES**











#### PRECEDENT: PEDESTRIAN FRIENDLY INTERSECTION

#### Gateways



Image Source: National Association of City Transportation Officials, Urban Streets Design Guide.

#### Crossing islands



Image Source: National Association of City Transportation Off