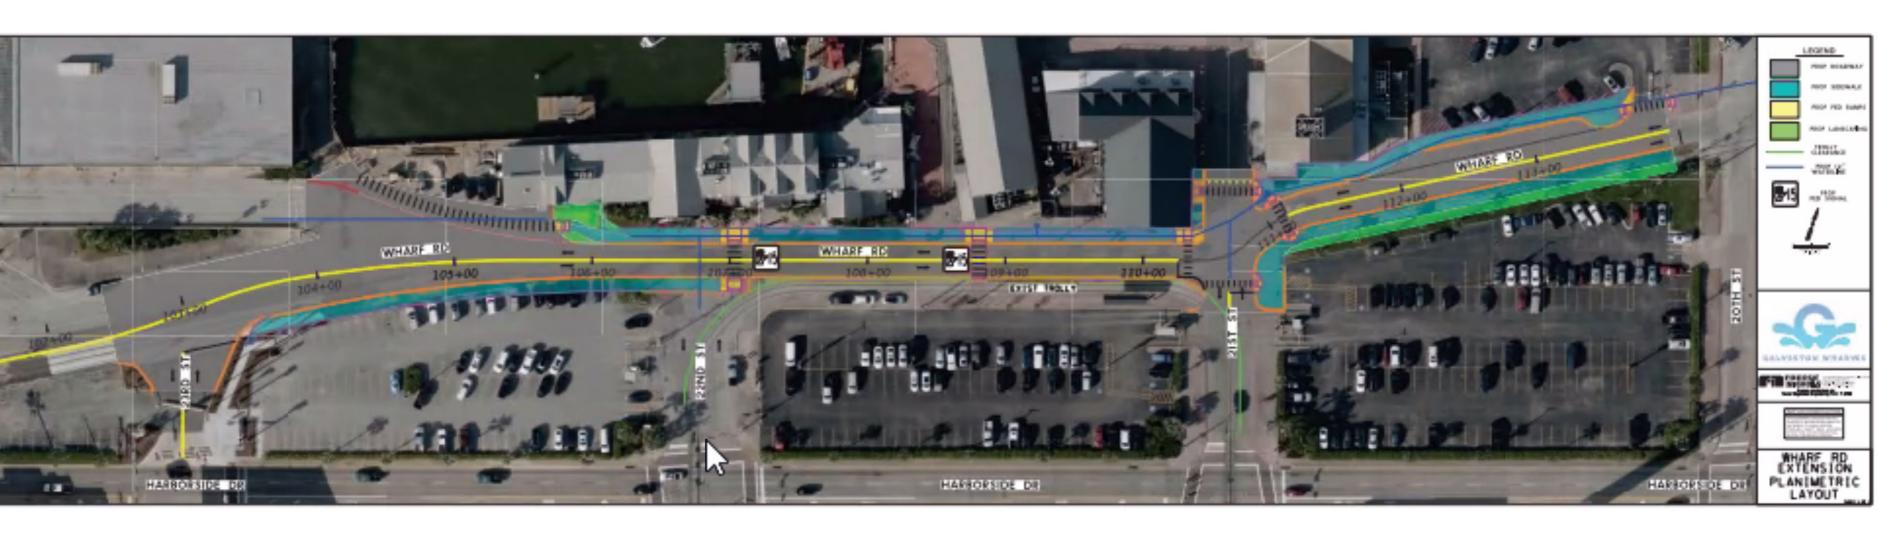

IES AND PLANS

- -2019 Strategic Master Plan Draft
- -2023 Galveston Road Extension
- -2023 Terminal 16 Concept Design
- -2023 Galveston Wharves Public Visioning
- -2024 Terminal 16 Galveston Wharves Concept Visioning Workshop

#### + PIERS 19-22 CONTEXT DIAGRAMS

- -Historic and public space activation precedent images
- -Existing waterfront service access
- -Parking infrastructure
- -Cruise terminal vehicular and pedestrian circulation

#### + PIERS 19-22 VISION PLAN

-Vision Plan, Temporary Activation Plan, Vision renderings









































































#### 2023/09/12 - GALVESTON WHARVES PUBLIC REALM VISIONING CONCEPT













Terminal 16 at Port of Galveston



PDB SUBMITTAL JULY 27, 2023

A4

#### **2023 - GALVESTON ROAD EXTENSION**











#### 2023/09/12 - GALVESTON WHARVES CONCEPT VISIONING WORKSHOP







## **HISTORIC IMAGES**







#### **HISTORIC MAPS**



# **HISTORIC MAPS**





## **HISTORIC IMAGES**







## **HISTORIC MAPS**



































## **PRECEDENT: SUGAR BEACH TORONTO**







## **PRECEDENT: PARKING STRUCTURES**







#### **PRECEDENT: PARKING STRUCTURES**







## **PRECEDENT: PARKING STRUCTURES**











#### PRECEDENT: PEDESTRIAN FRIENDLY INTERSECTION

#### Gateways



Image Source: National Association of City Transportation Officials, Urban Streets Design Guide.

#### Crossing islands



Image Source: National Association of City Transportation Officials, Urban Streets Design Guide.



Calms traffic and creates safer conditions for pedestrians



Creates space for pe