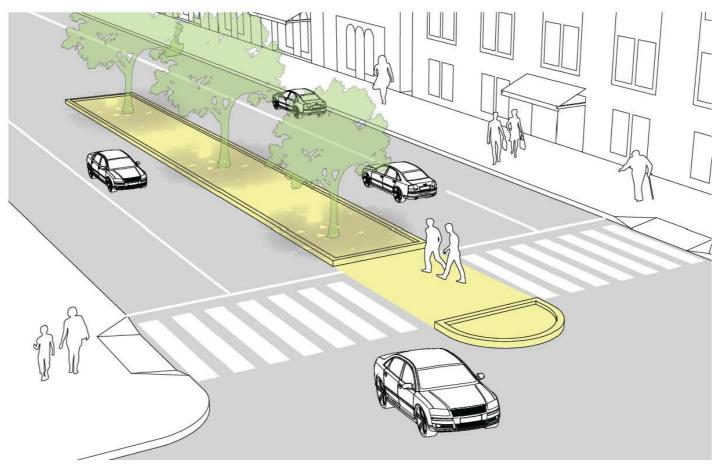

#### PRECEDENT: PEDESTRIAN FRIENDLY INTERSECTION

#### Crossing islands

Image Source: National Association of City Transportation Officials, Urban Streets Design Guide.

Calms traffic and creates safer conditions for pedestrians

Creates space for pedestrians, greening, and other street amenities