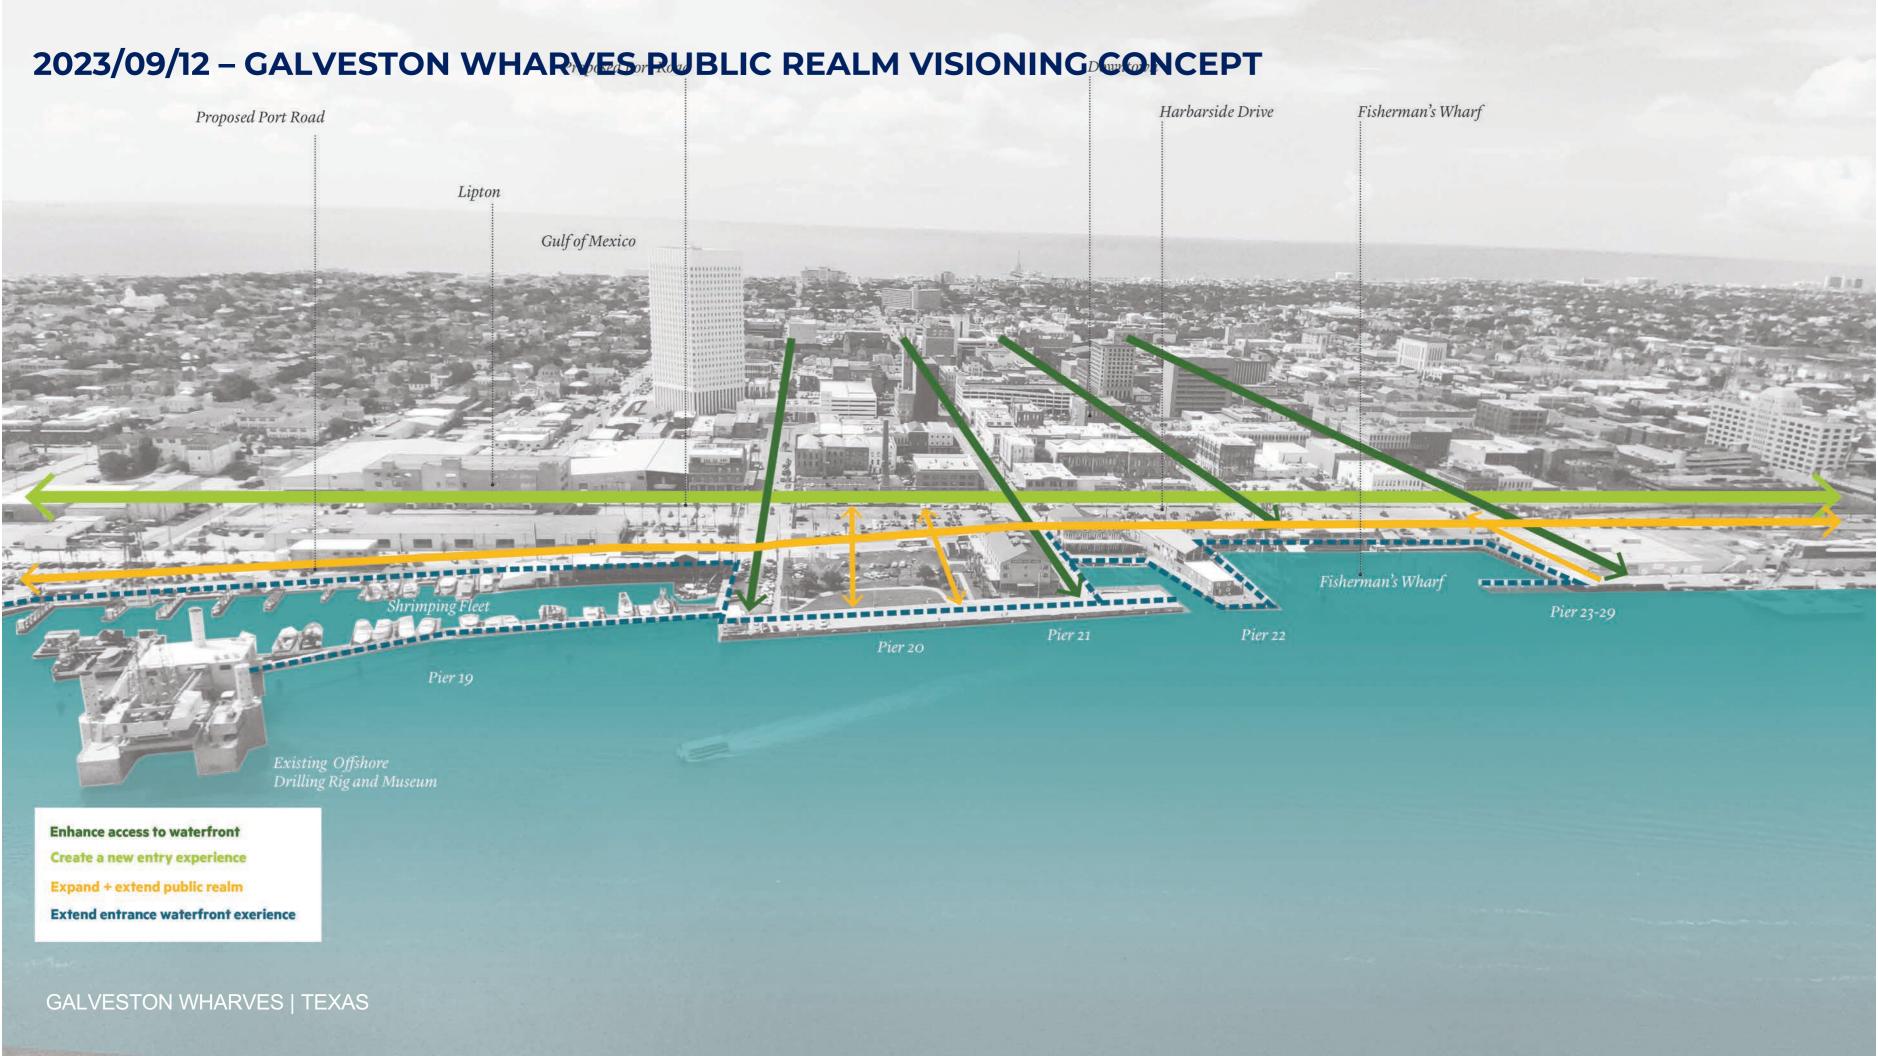

#### **Galveston Wharves**

Public Realm Vision
Piers 19-22

Board Presentation March 26, 2024

## **Galveston Wharves**

# **Public Realm Visioning Piers 19-22**



#### + PREVIOUS STUDIES AND PLANS

- -2019 Strategic Master Plan Draft
- -2023 Galveston Road Extension
- -2023 Terminal 16 Concept Design
- -2023 Galveston Wharves Public Visioning
- -2024 Terminal 16 Galveston Wharves Concept Visioning Workshop

#### + PIERS 19-22 CONTEXT DIAGRAMS

- -Historic and public space activation precedent images
- -Existing waterfront service access
- -Parking infrastructure
- -Cruise terminal vehicular and pedestrian circulation

#### + PIERS 19-22 VISION PLAN

-Vision Plan, Temporary Activation Plan, Vision renderings









































































#### 2023/09/12 - GALVESTON WHARVES PUBLIC REALM VISIONING CONCEPT













Terminal 16 at Port of Galveston



PDB SUBMITTAL JULY 27, 2023

A4

#### **2023 - GALVESTON ROAD EXTENSION**











#### 2023/09/12 - GALVESTON WHARVES CONCEPT VISIONING WORKSHOP







## **HISTORIC IMAGES**







#### **HISTORIC MAPS**



# **HISTORIC MAPS**





## **HISTORIC IMAGES**







## **HISTORIC MAPS**



































## **PRECEDENT: SUGAR BEACH TORONTO**







## **PRECEDENT: PARKING STRUCTURES**







#### **PRECEDENT: PARKING STRUCTURES**







## **PRECEDENT: PARKING STRUCTURES**











#### PRECEDENT: PEDESTRIAN FRIENDLY INTERSECTION

#### Gateways



Image Source: National Association of City Transportation Officials, Urban Streets Design Guide.

#### Crossin