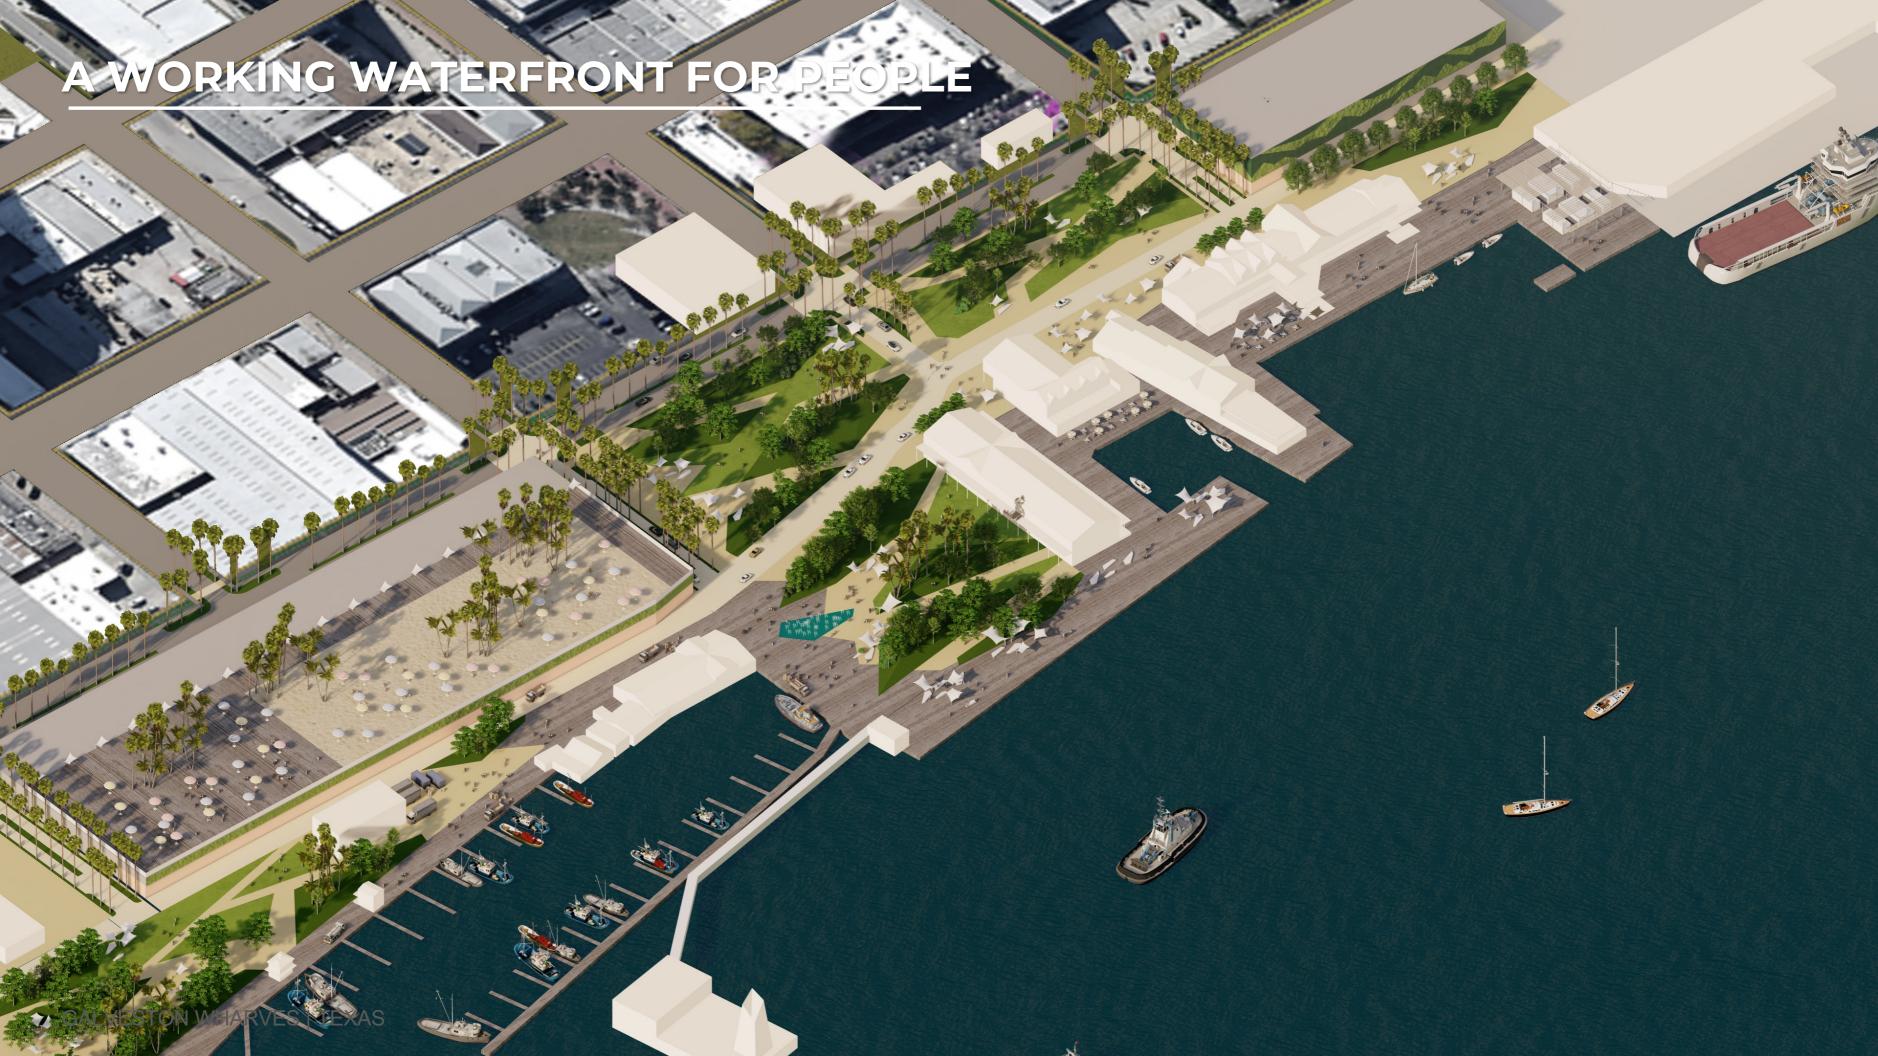

# + PIERS 19-22 CONTEXT DIAGRAMS

- -Historic and public space activation precedent images
- -Existing waterfront service access
- -Parking infrastructure
- -Cruise terminal vehicular and pedestrian circulation

#### + PIERS 19-22 VISION PLAN

-Vision Plan, Temporary Activation Plan, Vision renderings









































































#### 2023/09/12 - GALVESTON WHARVES PUBLIC REALM VISIONING CONCEPT













Terminal 16 at Port of Galveston



PDB SUBMITTAL JULY 27, 2023

A4

#### **2023 - GALVESTON ROAD EXTENSION**











#### 2023/09/12 - GALVESTON WHARVES CONCEPT VISIONING WORKSHOP







## **HISTORIC IMAGES**







#### **HISTORIC MAPS**



# **HISTORIC MAPS**





## **HISTORIC IMAGES**







## **HISTORIC MAPS**



































## **PRECEDENT: SUGAR BEACH TORONTO**







## **PRECEDENT: PARKING STRUCTURES**







#### **PRECEDENT: PARKING STRUCTURES**







## **PRECEDENT: PARKING STRUCTURES**











#### PRECEDENT: PEDESTRIAN FRIENDLY INTERSECTION

#### Gateways



Image Source: National Association of City Transportation Officials, Urban Streets Design Guide.

#### Crossing islands



Image Source: National Association of City Transportation Officials, Urban Streets Design Guide.



Calms traffic and creates safer conditions for pedestrians



Creates space for pedestrians, greening, and other street amenities



Generates shade and cools down the neighborhood















TEMPORARY PLANTING













































# PRECEDENT: TEMPORARY ROAD DIET WITH BIKE LANE