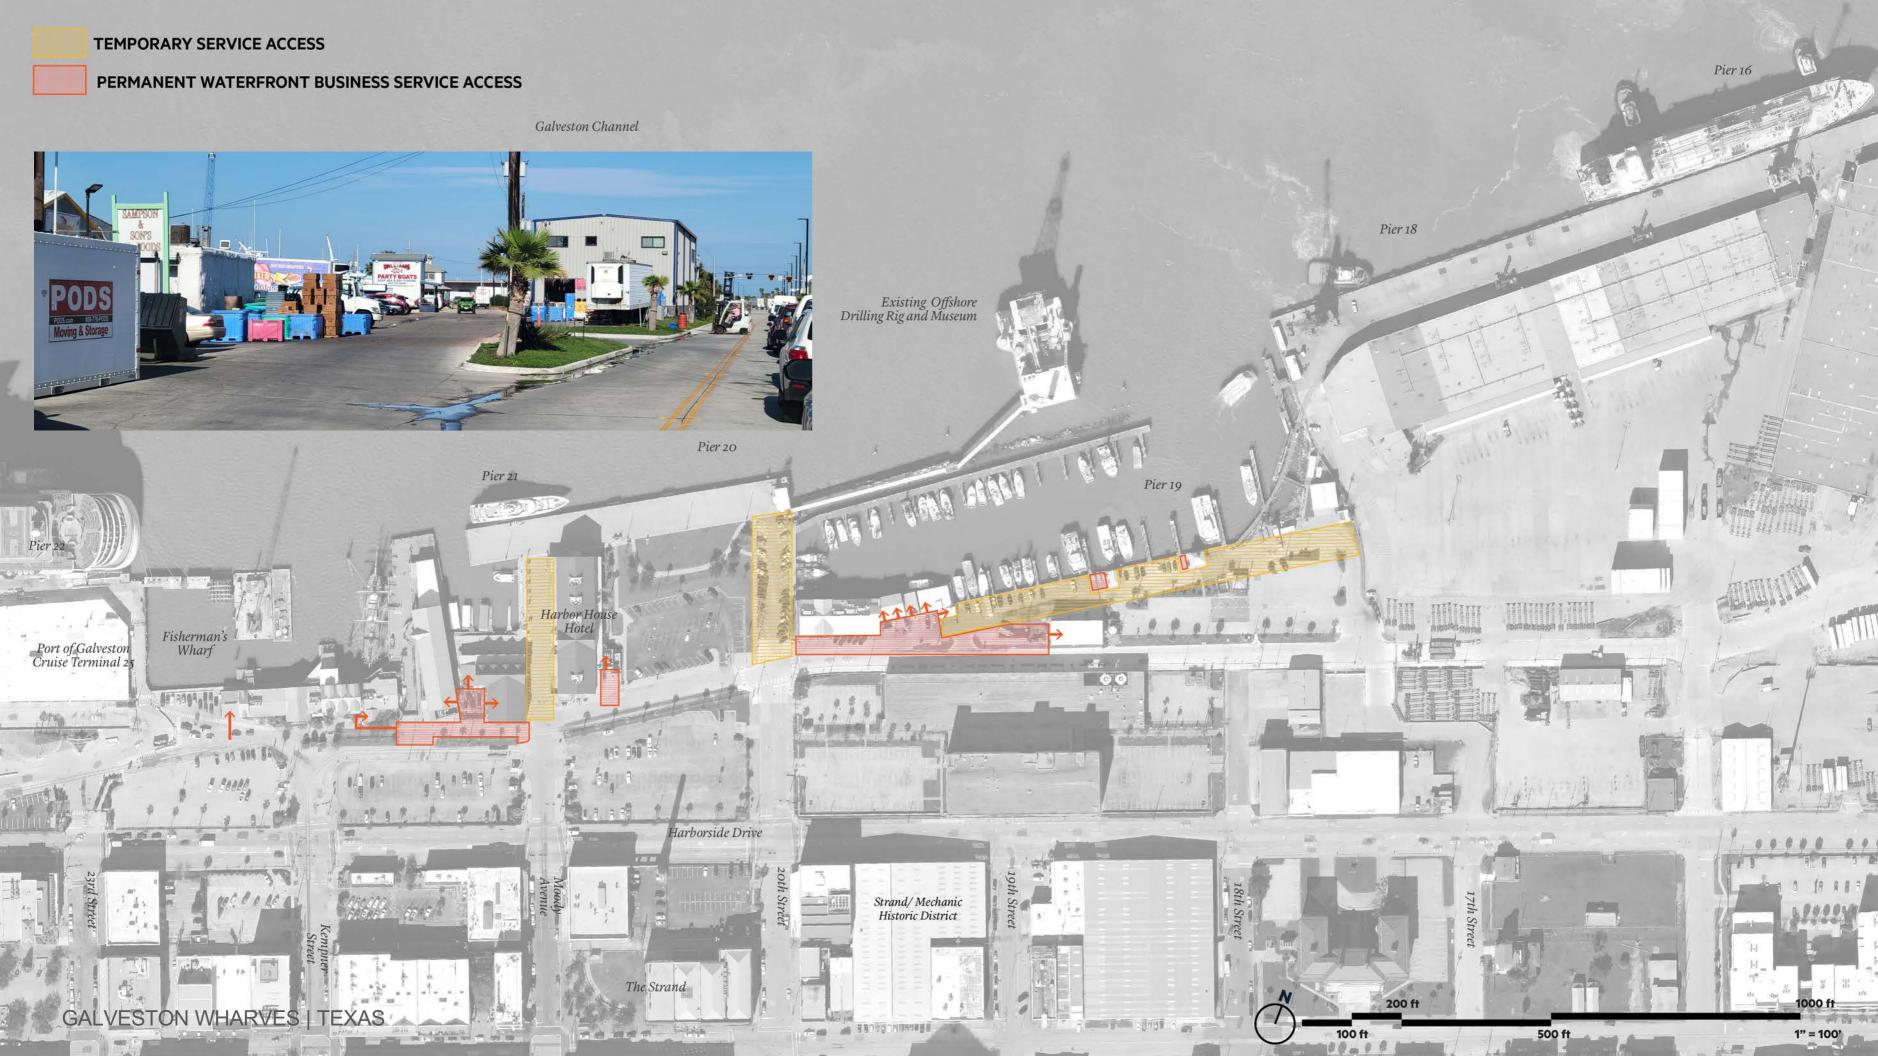

#### + PIERS 19-22 CONTEXT DIAGRAMS

- -Historic and public space activation precedent images
- -Existing waterfront service access
- -Parking infrastructure
- -Cruise terminal vehicular and pedestrian circulation