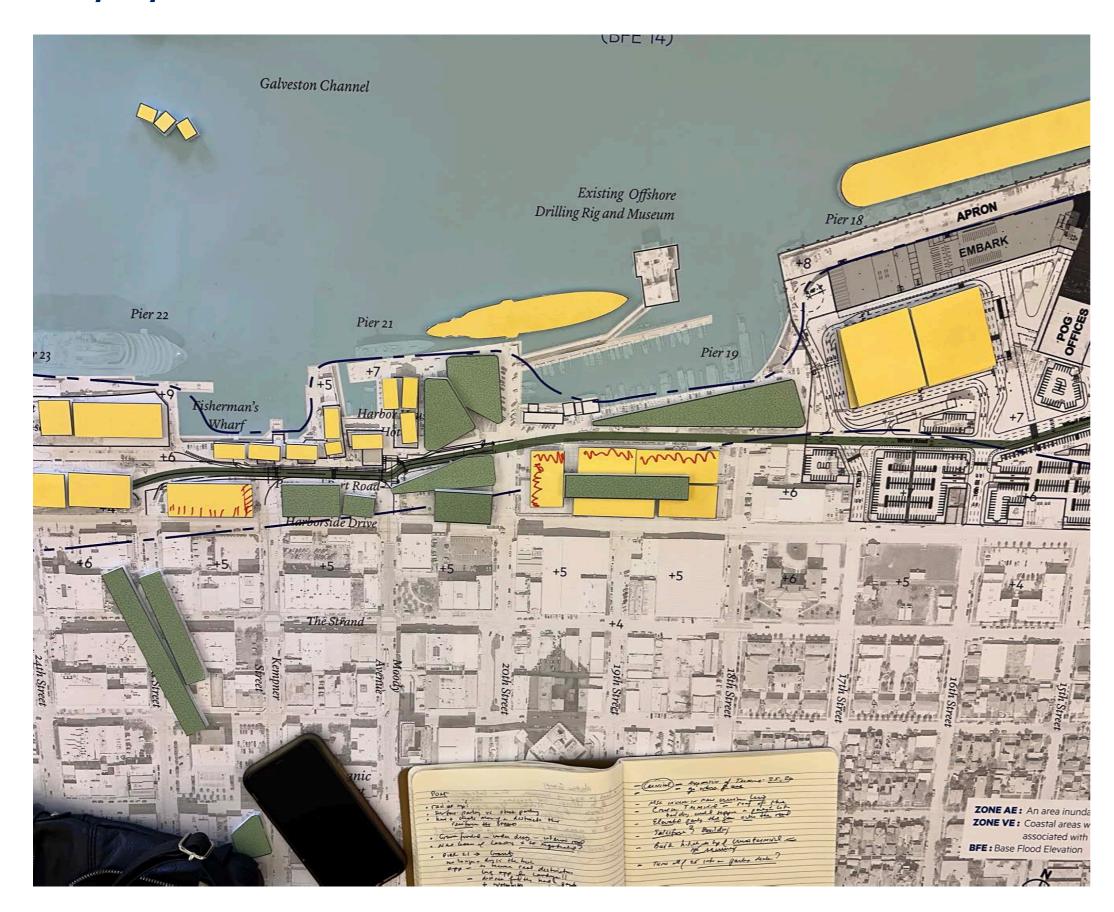

d Extension
- -2023 Terminal 16 Concept Design
- -2023 Galveston Wharves Public Visioning
- -2024 Terminal 16 Galveston Wharves Concept Visioning Workshop

#### + PIERS 19-22 CONTEXT DIAGRAMS

- -Historic and public space activation precedent images
- -Existing waterfront service access
- -Parking infrastructure
- -Cruise terminal vehicular and pedestrian circulation

#### + PIERS 19-22 VISION PLAN

-Vision Plan, Temporary Activation Plan, Vision renderings









































































#### 2023/09/12 - GALVESTON WHARVES PUBLIC REALM VISIONING CONCEPT













Terminal 16 at Port of Galveston



PDB SUBMITTAL JULY 27, 2023

A4

#### **2023 - GALVESTON ROAD EXTENSION**











#### 2023/09/12 - GALVESTON WHARVES CONCEPT VISIONING WORKSHOP







## **HISTORIC IMAGES**







#### **HISTORIC MAPS**



# **HISTORIC MAPS**





## **HISTORIC IMAGES**







## **HISTORIC MAPS**



































## **PRECEDENT: SUGAR BEACH TORONTO**







## **PRECEDENT: PARKING STRUCTURES**







#### **PRECEDENT: PARKING STRUCTURES**







## **PRECEDENT: PARKING STRUCTURES**











#### PRECEDENT: PEDESTRIAN FRIENDLY INTERSECTION

#### Gateways



Image Source: National Association of City Transportation Officials, Urban Streets Design Guide.

#### Crossing islands



Image Source: National Association of City Transportation Officials, Urban Streets Design Guide.



Calms traffic and creates safer conditions for pedestrians



Creates space for pedestrians, greening, and other street amenities



Generates shade and c