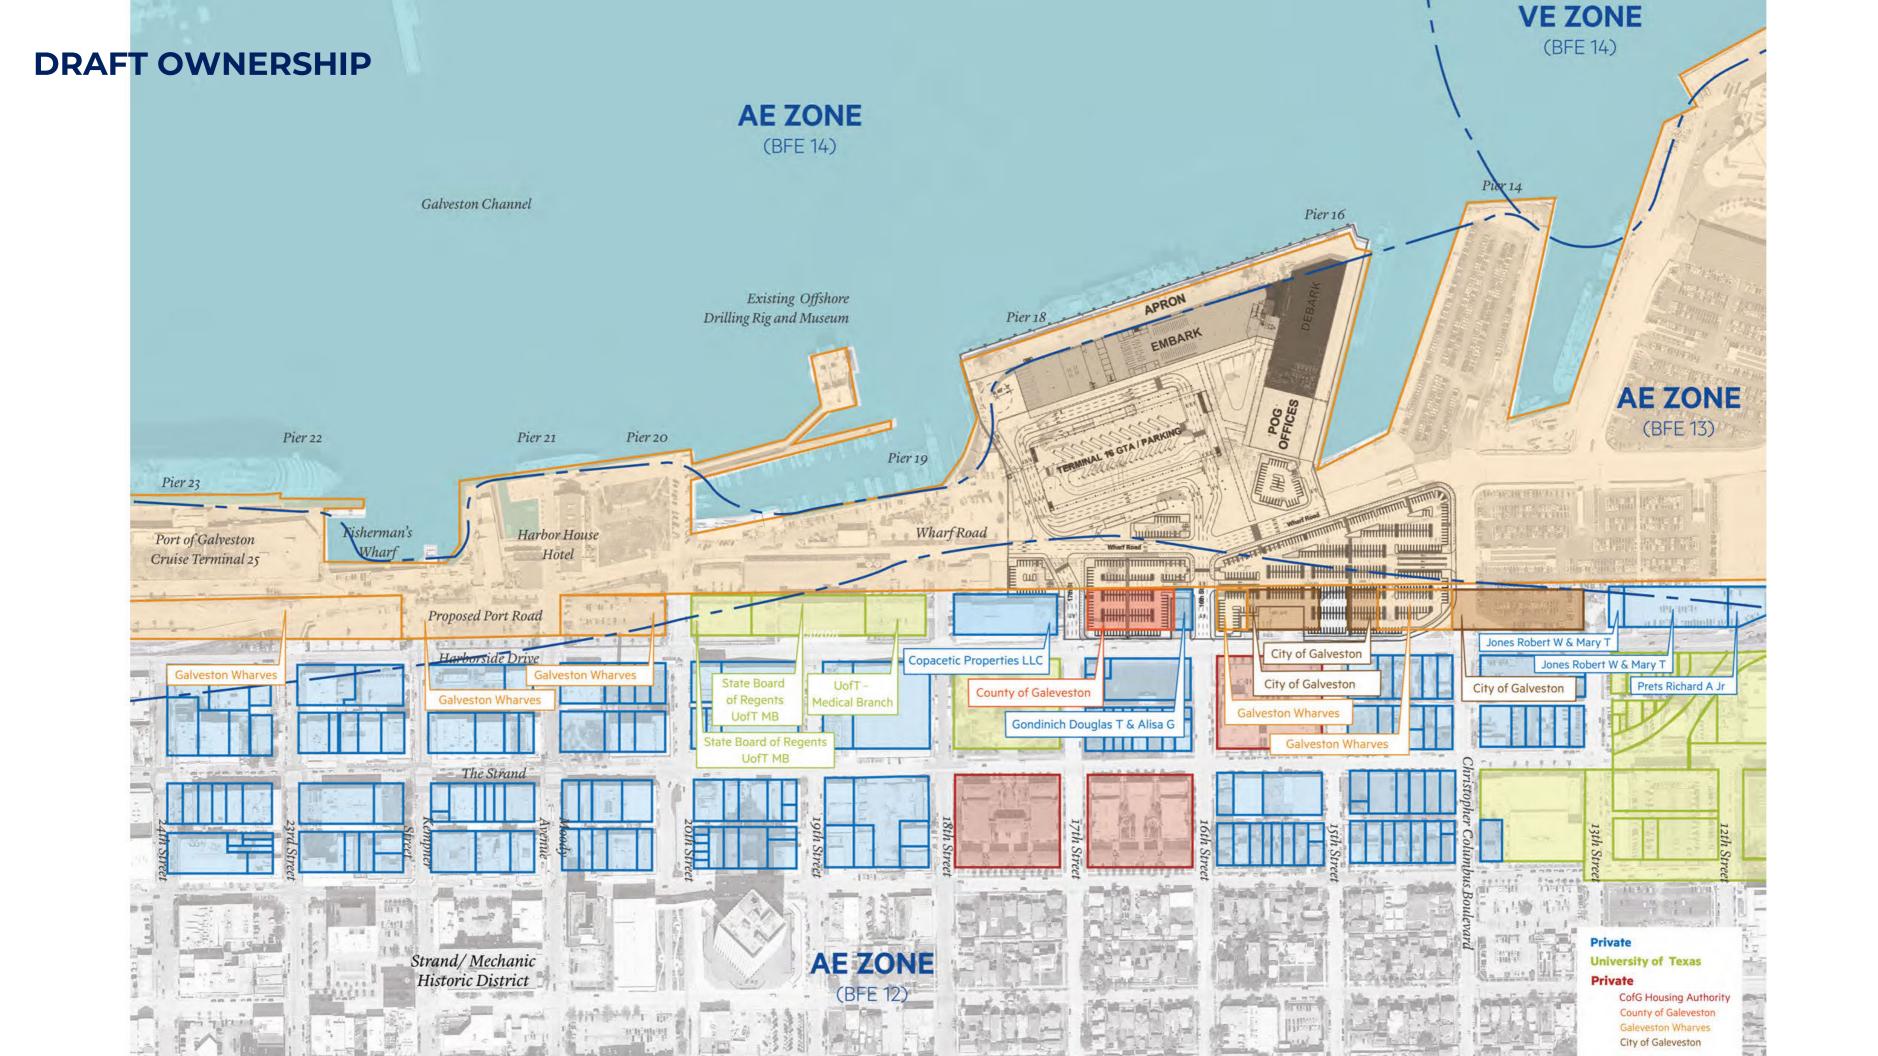

#### 2023/09/12 - GALVESTON WHARVES PUBLIC REALM VISIONING CONCEPT

Terminal 16 at Port of Galveston

PDB SUBMITTAL JULY 27, 2023

A4