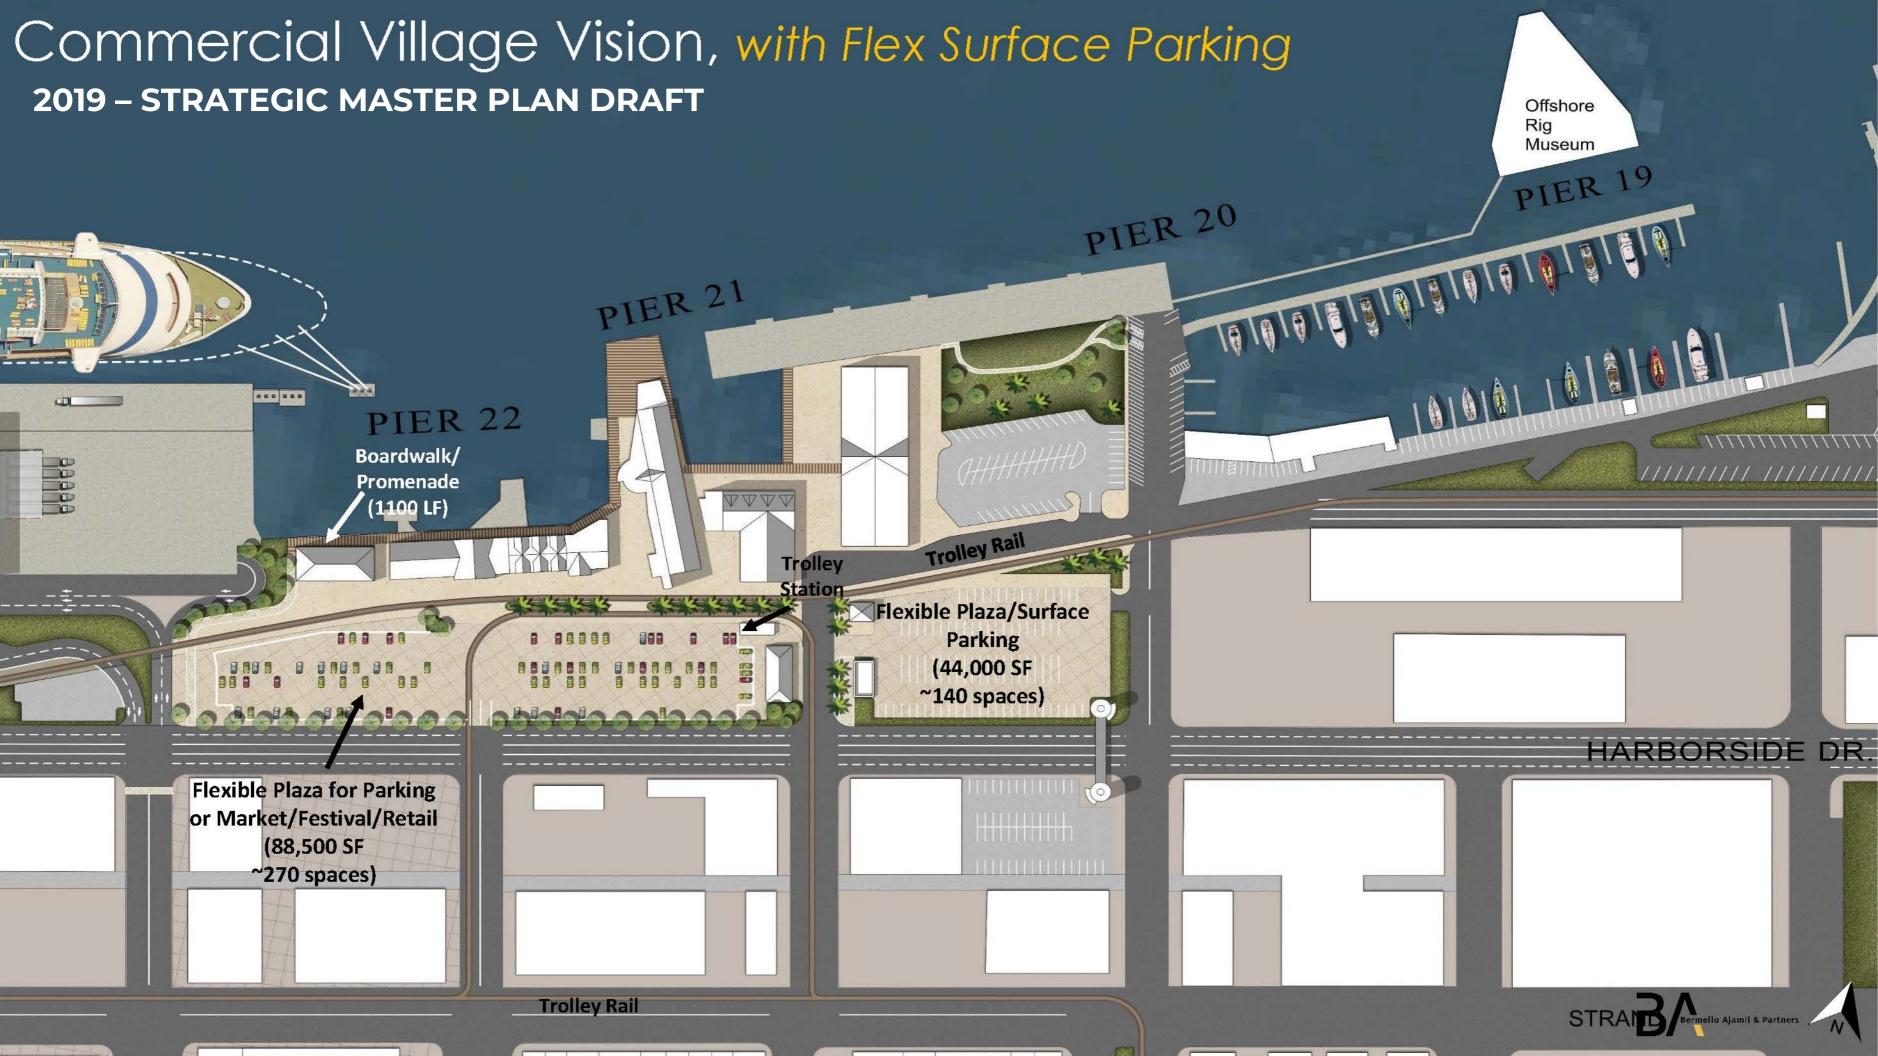

#### + PREVIOUS STUDIES AND PLANS

- -2019 Strategic Master Plan Draft
- -2023 Galveston Road Extension
- -2023 Terminal 16 Concept Design
- -2023 Galveston Wharves Public Visioning
- -2024 Terminal 16 Galveston Wharves Concept Visioning Workshop