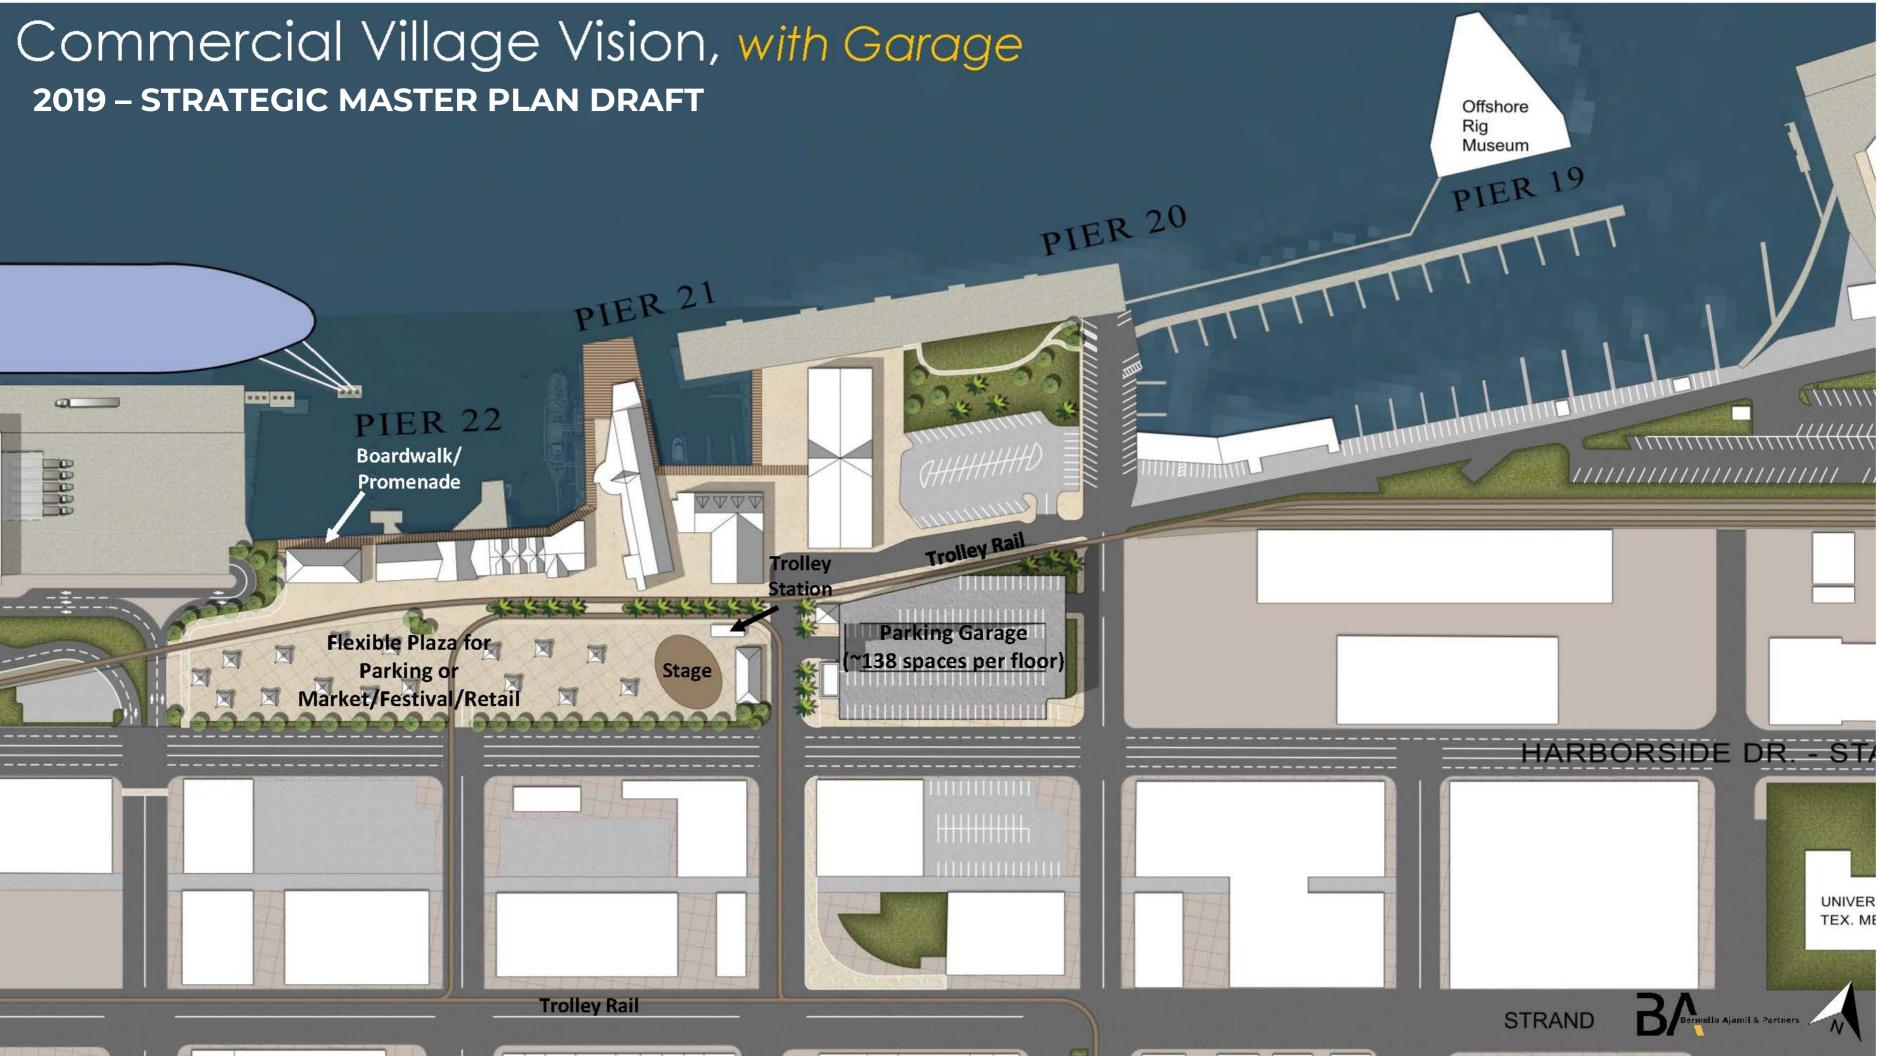

#### + PREVIOUS STUDIES AND PLANS

- -2019 Strategic Master Plan Draft
- -2023 Galveston Road Extension
- -2023 Terminal 16 Concept Design
- -2023 Galveston Wharves Public Visioning
- -2024 Terminal 16 Galveston Wharves Concept Visioning Workshop