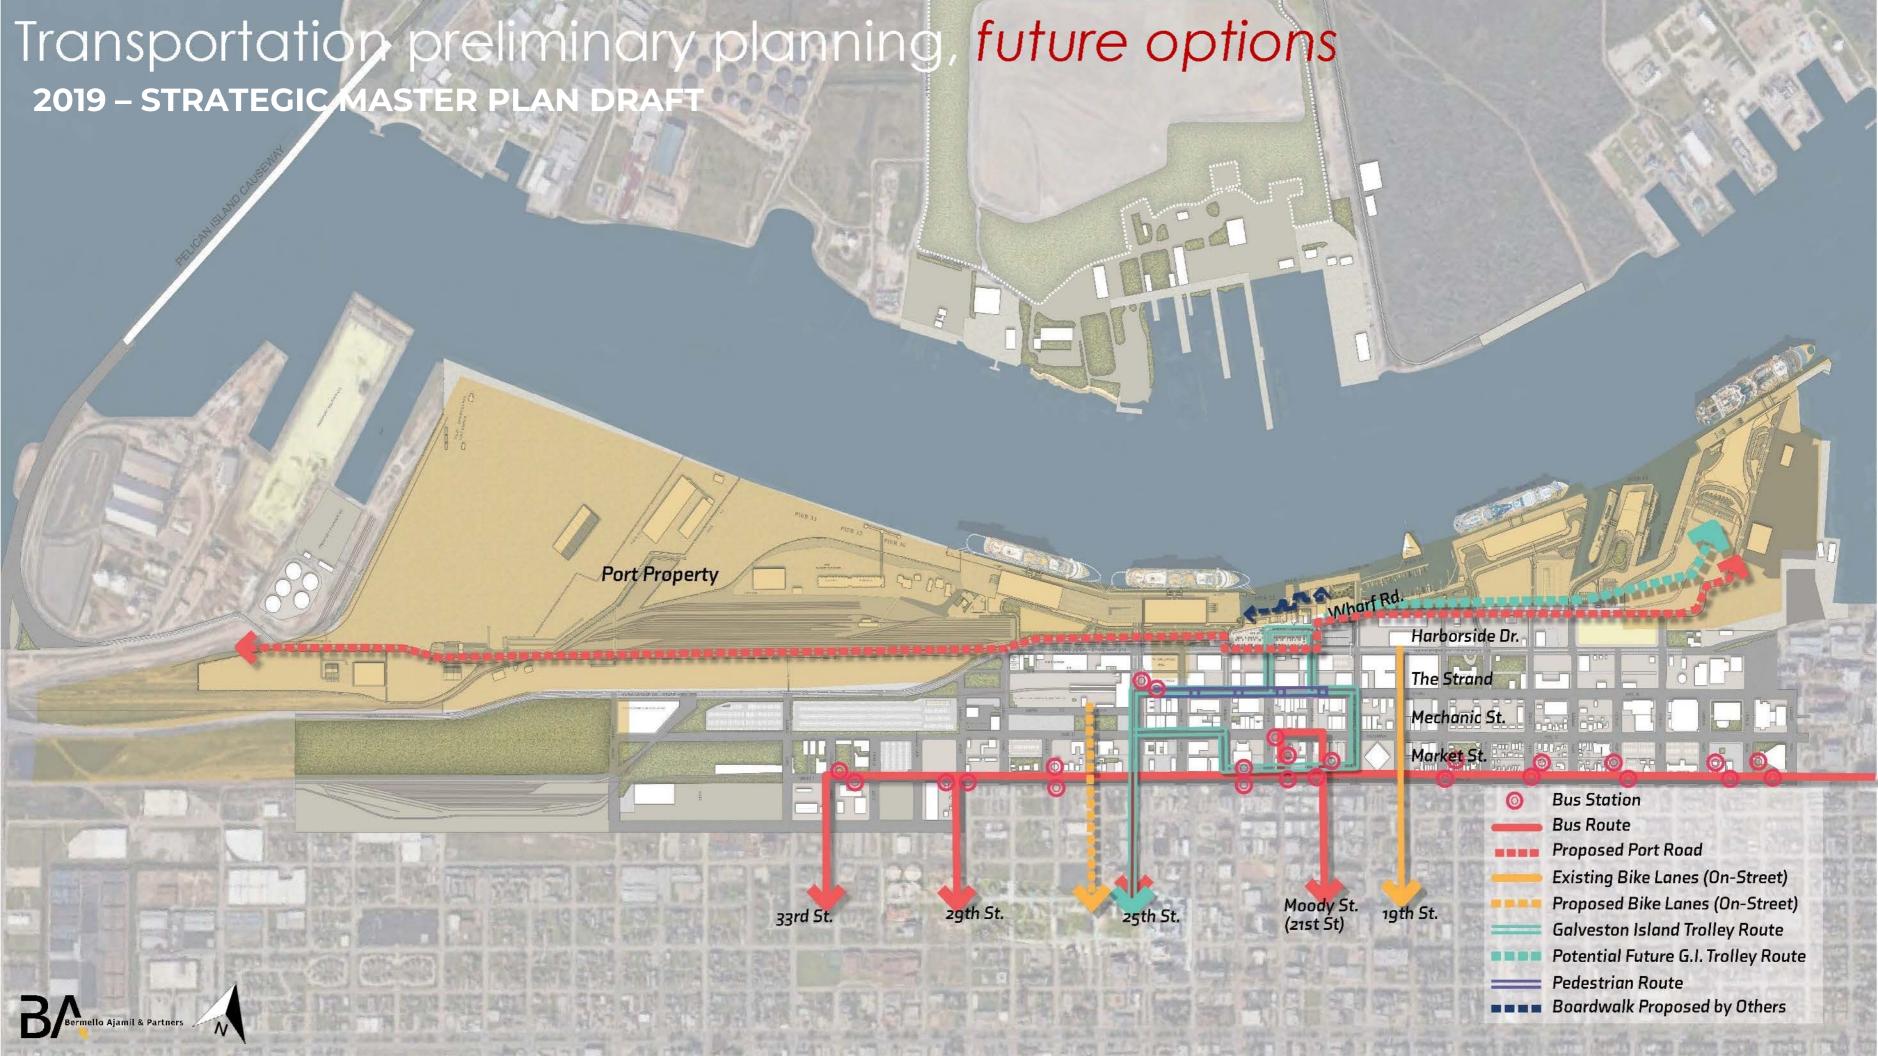

#### **Galveston Wharves**

Public Realm Vision
Piers 19-22

Board Presentation March 26, 2024

## **Galveston Wharves**

# **Public Realm Visioning Piers 19-22**



#### + PREVIOUS STUDIES AND PLANS

- -2019 Strategic Master Plan Draft
- -2023 Galveston Road Extension
- -2023 Terminal 16 Concept Design
- -2023 Galveston Wharves Public Visioning
- -2024 Terminal 16 Galveston Wharves Concept Visioning Workshop

#### + PIERS 19-22 CONTEXT DIAGRAMS

- -Historic and public space activation precedent images
- -Existing waterfront service access
- -Parking infrastructure
- -Cruise terminal vehicular and pedestrian circulation

#### + PIERS 19-22 VISION PLAN

-Vision Plan, Temporary Activation Plan, Vision renderings









































































#### 2023/09/12 - GALVESTON WHARVES PUBLIC REALM VISIONING CONCEPT













Terminal 16 at Port of Galveston



PDB SUBMITTAL JULY 27, 2023

A4

#### **2023 - GALVESTON ROAD EXTENSION**











#### 2023/09/12 - GALVESTON WHARVES CONCEPT VISIONING WORKSHOP







## **HISTORIC IMAGES**







#### **HISTORIC MAPS**



# **HISTORIC MAPS**





## **HISTORIC IMAGES**







## **HISTORIC MAPS**



































## **PRECEDENT: SUGAR BEACH TORONTO**







## **PRECEDENT: PARKING STRUCTURES**







#### **PRECEDENT: PARKING STRUCTURES**







## **PRECEDENT: PARKING STRUCTURES**











#### PRECEDENT: PEDESTRIAN FRIENDLY INTERSECTION

#### Gateways



Image Source: National Association of City Transportation Officials, Urban Streets Design Guide.

#### Cro