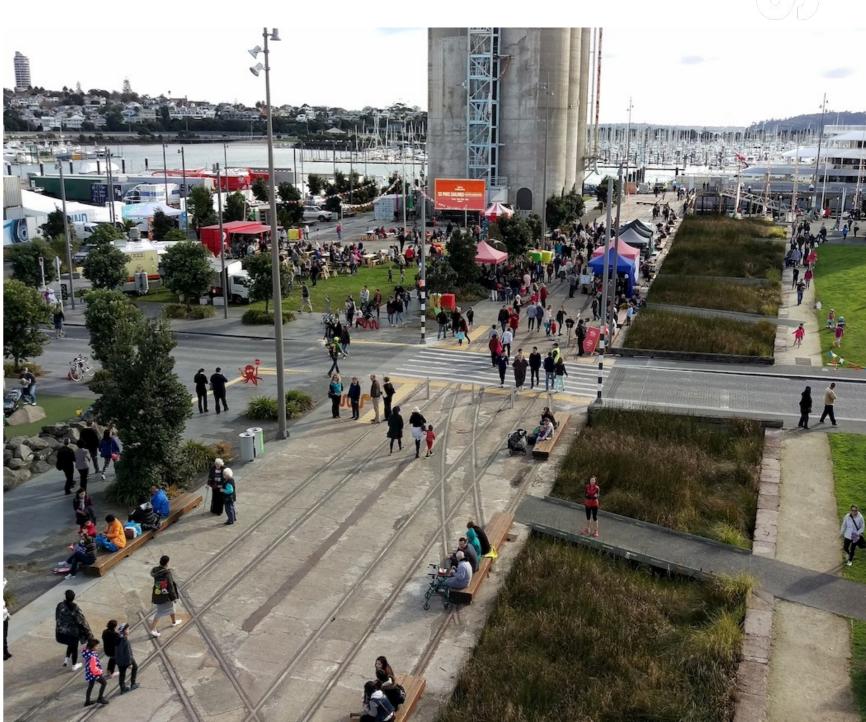

#### **Galveston Wharves**

Public Realm Vision
Piers 19-22

Board Presentation March 26, 2024

## **Galveston Wharves**

# **Public Realm Visioning Piers 19-22**



#### + PREVIOUS STUDIES AND PLANS

- -2019 Strategic Master Plan Draft
- -2023 Galveston Road Extension
- -2023 Terminal 16 Concept Design
- -2023 Galveston Wharves Public Visioning
- -2024 Terminal 16 Galveston Wharves Concept Visioning Workshop

#### + PIERS 19-22 CONTEXT DIAGRAMS

- -Historic and public space activation precedent images
- -Existing waterfront service access
- -Parking infrastructure
- -Cruise terminal vehicular and pedestrian circulation

#### + PIERS 19-22 VISION PLAN

-Vision Plan, Temporary Activation Plan, Vision renderings









































































#### 2023/09/12 - GALVESTON WHARVES PUBLIC REALM VISIONING CONCEPT













Terminal 16 at Port of Galveston



PDB SUBMITTAL JULY 27, 2023

A4

#### **2023 - GALVESTON ROAD EXTENSION**











#### 2023/09/12 - GALVESTON WHARVES CONCEPT VISIONING WORKSHOP







## **HISTORIC IMAGES**







#### **HISTORIC MAPS**



# **HISTORIC MAPS**





## **HISTORIC IMAGES**







## **HISTORIC MAPS**



































## **PRECEDENT: SUGAR BEACH TORONTO**







## **PRECEDENT: PARKING STRUCTURES**







#### **PRECEDENT: PARKING STRUCTURES**







## **PRECEDENT: PARKING STRUCTURES**











#### PRECEDENT: PEDESTRIAN FRIENDLY INTERSECTION

#### Gateways



Image Source: National Association of City Transportation Of