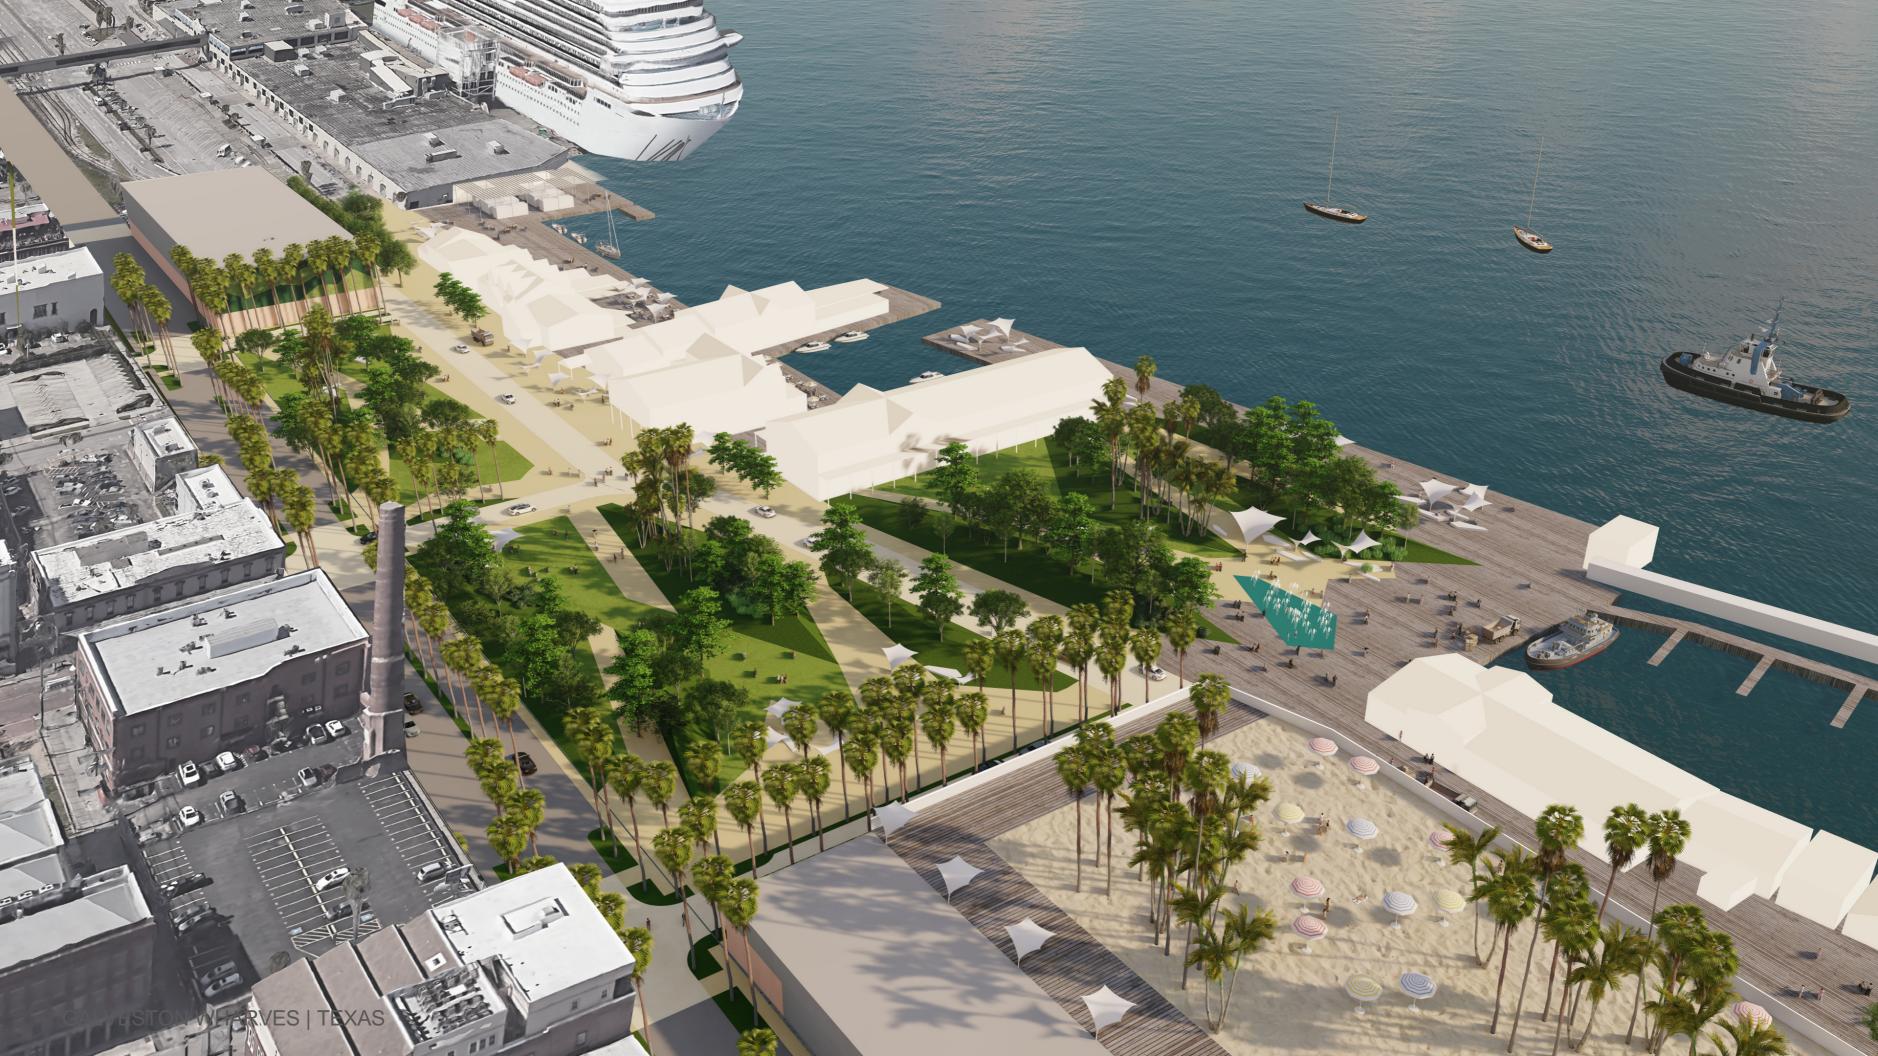

+ PIERS 19-22 CONTEXT DIAGRAMS

- -Historic and public space activation precedent images
- -Existing waterfront service access
- -Parking infrastructure
- -Cruise terminal vehicular and pedestrian circulation

#### + PIERS 19-22 VISION PLAN

-Vision Plan, Temporary Activation Plan, Vision renderings









































































#### 2023/09/12 - GALVESTON WHARVES PUBLIC REALM VISIONING CONCEPT













Terminal 16 at Port of Galveston



PDB SUBMITTAL JULY 27, 2023

A4

#### **2023 - GALVESTON ROAD EXTENSION**











#### 2023/09/12 - GALVESTON WHARVES CONCEPT VISIONING WORKSHOP







## **HISTORIC IMAGES**







#### **HISTORIC MAPS**



# **HISTORIC MAPS**





## **HISTORIC IMAGES**







## **HISTORIC MAPS**



































## **PRECEDENT: SUGAR BEACH TORONTO**







## **PRECEDENT: PARKING STRUCTURES**







#### **PRECEDENT: PARKING STRUCTURES**







## **PRECEDENT: PARKING STRUCTURES**











#### PRECEDENT: PEDESTRIAN FRIENDLY INTERSECTION

#### Gateways



Image Source: National Association of City Transportation Officials, Urban Streets Design Guide.

#### Crossing islands



Image Source: National Association of City Transportation Officials, Urban Streets Design Guide.



Calms traffic and creates safer conditions for pedestrians



Creates space for pedestrians, greening, and other street amenities



Generates shade and cools down the neighborhood















TEMPORARY PLANTING













































# PRECEDENT: TEMPORARY ROAD DIET WITH BIKE LANE