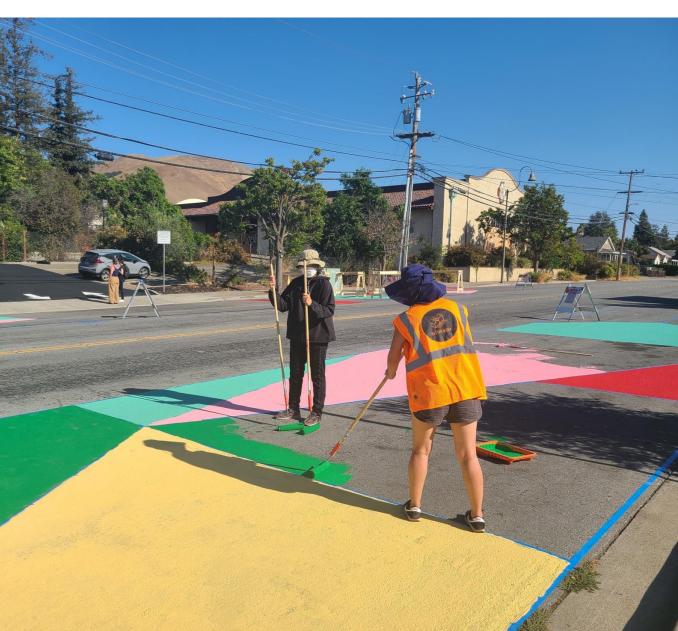

## **HISTORIC IMAGES**







## **HISTORIC MAPS**



































## **PRECEDENT: SUGAR BEACH TORONTO**







## **PRECEDENT: PARKING STRUCTURES**







#### **PRECEDENT: PARKING STRUCTURES**







## **PRECEDENT: PARKING STRUCTURES**











#### PRECEDENT: PEDESTRIAN FRIENDLY INTERSECTION

#### Gateways



Image Source: National Association of City Transportation Officials, Urban Streets Design Guide.

#### Crossing islands



Image Source: National Association of City Transportation Officials, Urban Streets Design Guide.



Calms traffic and creates safer conditions for pedestrians



Creates space for pedestrians, greening, and other street amenities



Generates shade and cools down the neighborhood















TEMPORARY PLANTING













































# PRECEDENT: TEMPORARY ROAD DIET WITH BIKE LANE









## A WORKING WATERFRONT FOR PEOPLE

#### **Authentically Galveston**











#### **Galveston Wharves**

Public Realm Vision
Piers 19-22

Board Presentation March 26, 2024