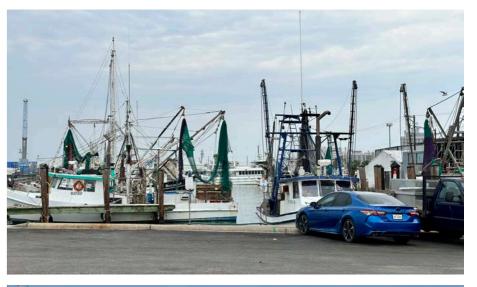

ARKING STRUCTURES**







#### **PRECEDENT: PARKING STRUCTURES**







## **PRECEDENT: PARKING STRUCTURES**











#### PRECEDENT: PEDESTRIAN FRIENDLY INTERSECTION

#### Gateways



Image Source: National Association of City Transportation Officials, Urban Streets Design Guide.

#### Crossing islands



Image Source: National Association of City Transportation Officials, Urban Streets Design Guide.



Calms traffic and creates safer conditions for pedestrians



Creates space for pedestrians, greening, and other street amenities



Generates shade and cools down the neighborhood















TEMPORARY PLANTING













































# PRECEDENT: TEMPORARY ROAD DIET WITH BIKE LANE









## A WORKING WATERFRONT FOR PEOPLE

#### **Authentically Galveston**











#### **Galveston Wharves**

Public Realm Vision
Piers 19-22

Board Presentation March 26, 2024