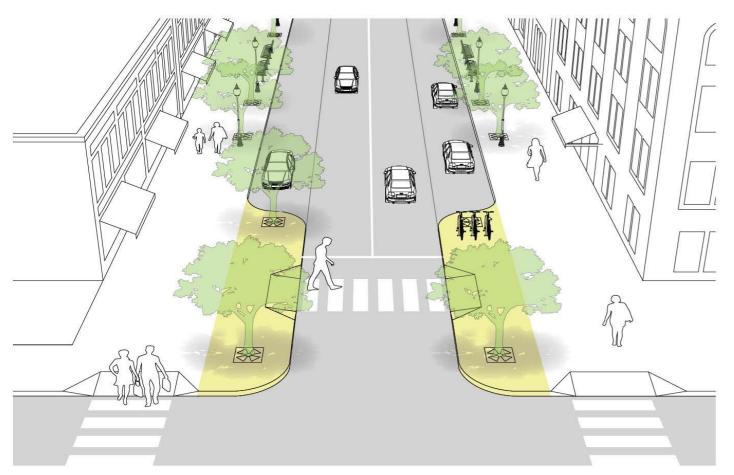

#### PRECEDENT: PEDESTRIAN FRIENDLY INTERSECTION

#### Gateways

Image Source: National Association of City Transportation Officials, Urban Streets Design Guide.