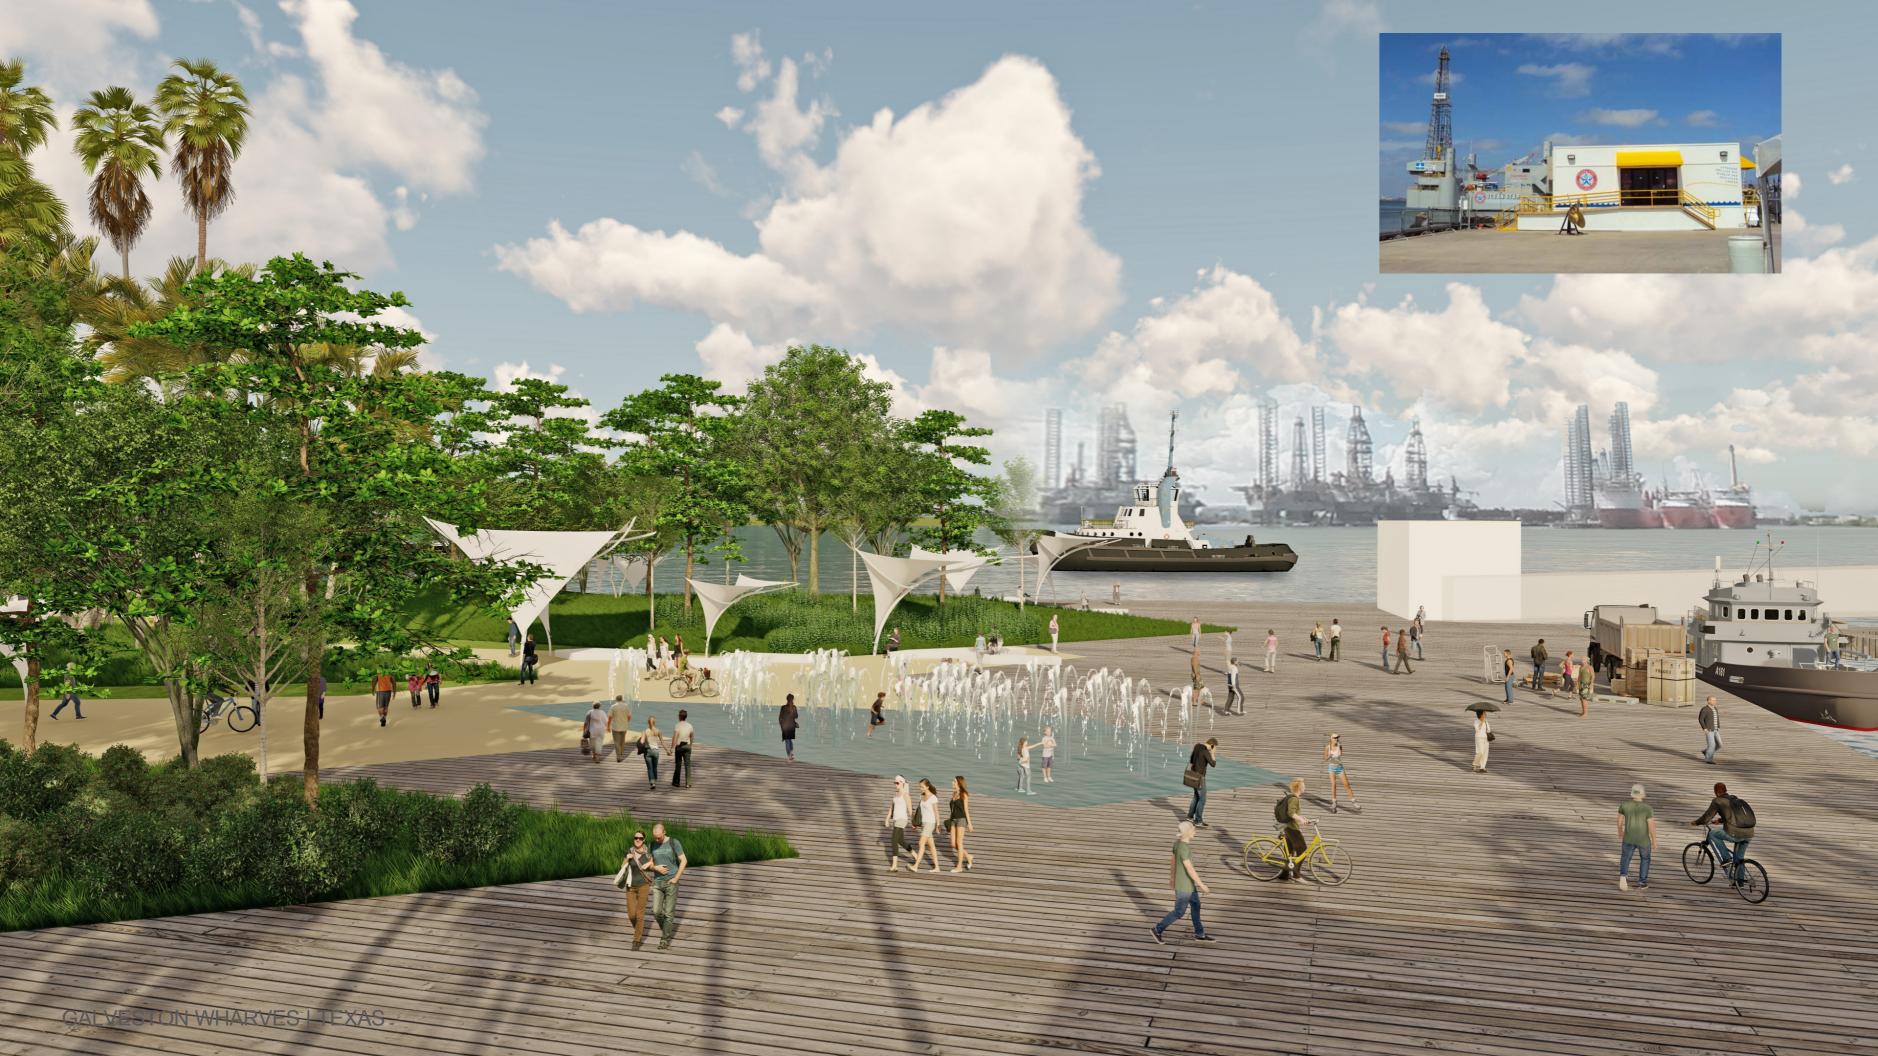

S 19-22 CONTEXT DIAGRAMS

- -Historic and public space activation precedent images
- -Existing waterfront service access
- -Parking infrastructure
- -Cruise terminal vehicular and pedestrian circulation

#### + PIERS 19-22 VISION PLAN

-Vision Plan, Temporary Activation Plan, Vision renderings









































































#### 2023/09/12 - GALVESTON WHARVES PUBLIC REALM VISIONING CONCEPT













Terminal 16 at Port of Galveston



PDB SUBMITTAL JULY 27, 2023

A4

#### **2023 - GALVESTON ROAD EXTENSION**











#### 2023/09/12 - GALVESTON WHARVES CONCEPT VISIONING WORKSHOP







## **HISTORIC IMAGES**







#### **HISTORIC MAPS**



# **HISTORIC MAPS**





## **HISTORIC IMAGES**







## **HISTORIC MAPS**



































## **PRECEDENT: SUGAR BEACH TORONTO**







## **PRECEDENT: PARKING STRUCTURES**







#### **PRECEDENT: PARKING STRUCTURES**







## **PRECEDENT: PARKING STRUCTURES**











#### PRECEDENT: PEDESTRIAN FRIENDLY INTERSECTION

#### Gateways



Image Source: National Association of City Transportation Officials, Urban Streets Design Guide.

#### Crossing islands



Image Source: National Association of City Transportation Officials, Urban Streets Design Guide.



Calms traffic and creates safer conditions for pedestrians



Creates space for pedestrians, greening, and other street amenities



Generates shade and cools down the neighborhood















TEMPORARY PLANTING













































# PRECEDENT: TEMPORARY ROAD DIET WITH BIKE LANE









## A