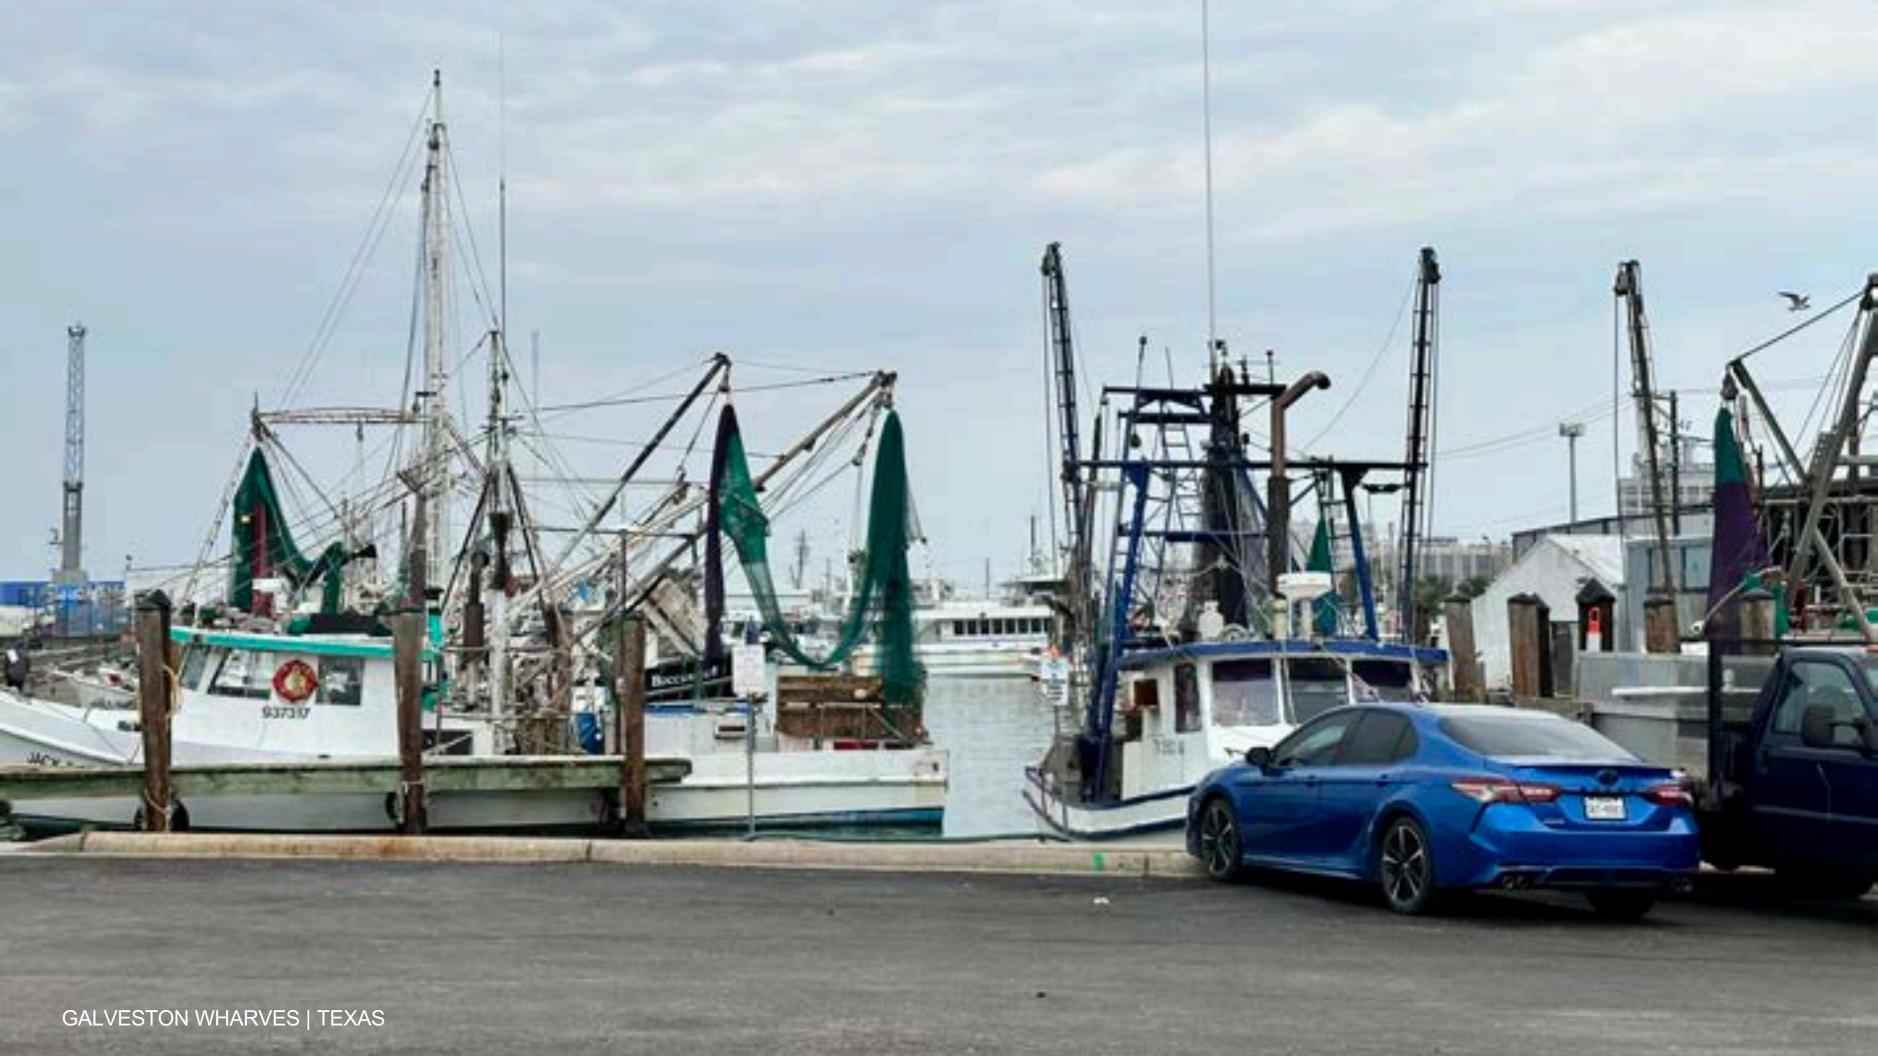

#### **Galveston Wharves**

Public Realm Vision
Piers 19-22

Board Presentation March 26, 2024

## **Galveston Wharves**

# **Public Realm Visioning Piers 19-22**



#### + PREVIOUS STUDIES AND PLANS

- -2019 Strategic Master Plan Draft
- -2023 Galveston Road Extension
- -2023 Terminal 16 Concept Design
- -2023 Galveston Wharves Public Visioning
- -2024 Terminal 16 Galveston Wharves Concept Visioning Workshop

#### + PIERS 19-22 CONTEXT DIAGRAMS

- -Historic and public space activation precedent images
- -Existing waterfront service access
- -Parking infrastructure
- -Cruise terminal vehicular and pedestrian circulation

#### + PIERS 19-22 VISION PLAN

-Vision Plan, Temporary Activation Plan, Vision renderings









































































#### 2023/09/12 - GALVESTON WHARVES PUBLIC REALM VISIONING CONCEPT













Terminal 16 at Port of Galveston



PDB SUBMITTAL JULY 27, 2023

A4

#### **2023 - GALVESTON ROAD EXTENSION**











#### 2023/09/12 - GALVESTON WHARVES CONCEPT VISIONING WORKSHOP







## **HISTORIC IMAGES**







#### **HISTORIC MAPS**



# **HISTORIC MAPS**





## **HISTORIC IMAGES**







## **HISTORIC MAPS**



































## **PRECEDENT: SUGAR BEACH TORONTO**







## **PRECEDENT: PARKING STRUCTURES**







#### **PRECEDENT: PARKING STRUCTURES**







## **PRECEDENT: PARKING STRUCTURES**











#### PRECEDENT: PEDESTRIAN FRIENDLY INTERSECTION

#### Gateways



Image Source: National Association of City Trans