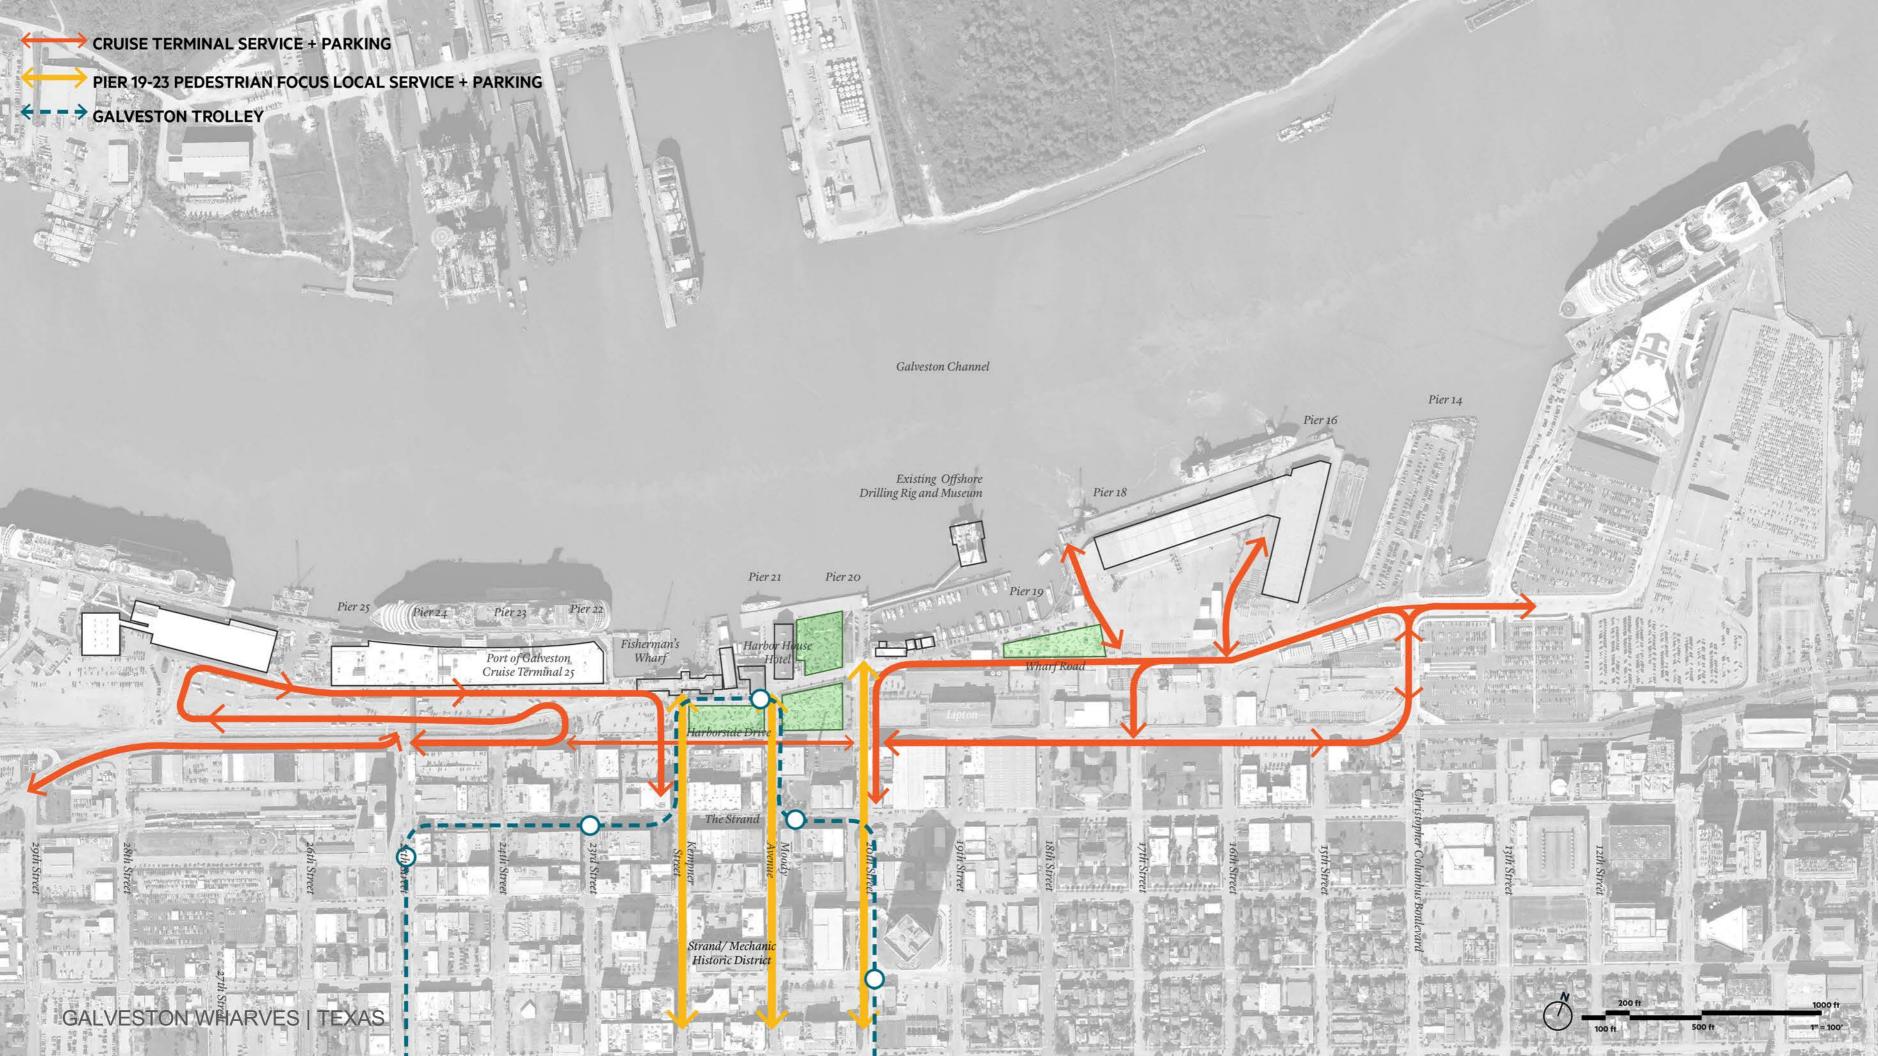

#### + PIERS 19-22 CONTEXT DIAGRAMS

- -Historic and public space activation precedent images
- -Existing waterfront service access
- -Parking infrastructure
- -Cruise terminal vehicular and pedestrian circulation

#### 2023/09/12 - GALVESTON WHARVES PUBLIC REALM VISIONING CONCEPT

Terminal 16 at Port of Galveston

PDB SUBMITTAL JULY 27, 2023

A4