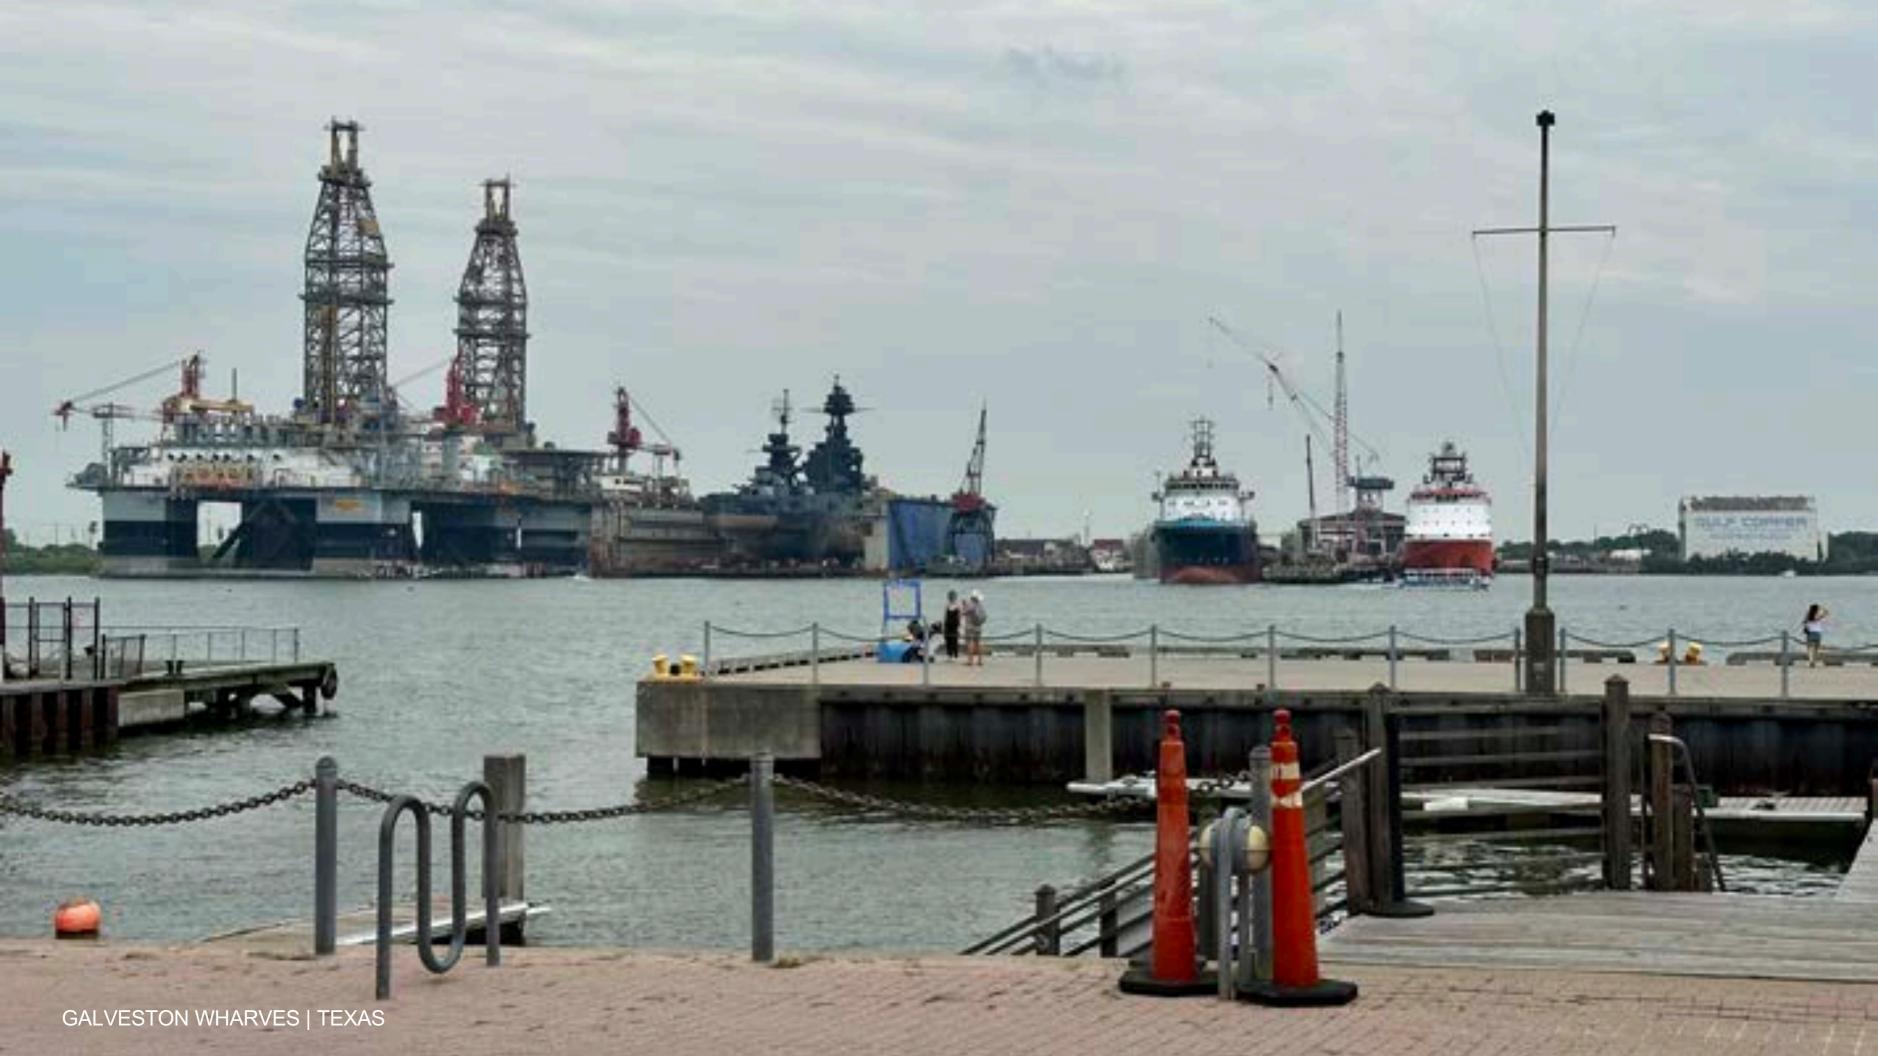

#### **Galveston Wharves**

Public Realm Vision
Piers 19-22

Board Presentation March 26, 2024

## **Galveston Wharves**

# **Public Realm Visioning Piers 19-22**



#### + PREVIOUS STUDIES AND PLANS

- -2019 Strategic Master Plan Draft
- -2023 Galveston Road Extension
- -2023 Terminal 16 Concept Design
- -2023 Galveston Wharves Public Visioning
- -2024 Terminal 16 Galveston Wharves Concept Visioning Workshop

#### + PIERS 19-22 CONTEXT DIAGRAMS

- -Historic and public space activation precedent images
- -Existing waterfront service access
- -Parking infrastructure
- -Cruise terminal vehicular and pedestrian circulation

#### + PIERS 19-22 VISION PLAN

-Vision Plan, Temporary Activation Plan, Vision renderings









































































#### 2023/09/12 - GALVESTON WHARVES PUBLIC REALM VISIONING CONCEPT













Terminal 16 at Port of Galveston



PDB SUBMITTAL JULY 27, 2023

A4

#### **2023 - GALVESTON ROAD EXTENSION**











#### 2023/09/12 - GALVESTON WHARVES CONCEPT VISIONING WORKSHOP







## **HISTORIC IMAGES**







#### **HISTORIC MAPS**



# **HISTORIC MAPS**





## **HISTORIC IMAGES**







## **HISTORIC MAPS**



































## **PRECEDENT: SUGAR BEACH TORONTO**







## **PRECEDENT: PARKING STRUCTURES**







#### **PRECEDENT: PARKING STRUCTURES**







## **PRECEDENT: PARKING STRUCTURES**











#### PRECEDENT: PEDESTRIAN FRIENDLY INTERSECTION

#### Gateways



Image Source: National Association of City