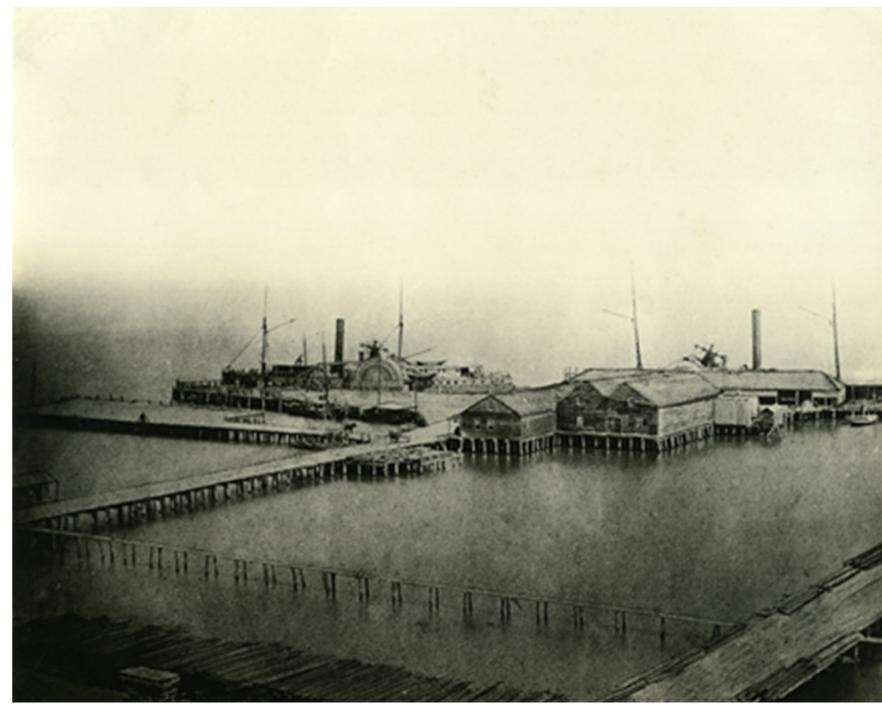

ncept Design
- -2023 Galveston Wharves Public Visioning
- -2024 Terminal 16 Galveston Wharves Concept Visioning Workshop

#### + PIERS 19-22 CONTEXT DIAGRAMS

- -Historic and public space activation precedent images
- -Existing waterfront service access
- -Parking infrastructure
- -Cruise terminal vehicular and pedestrian circulation

#### + PIERS 19-22 VISION PLAN

-Vision Plan, Temporary Activation Plan, Vision renderings









































































#### 2023/09/12 - GALVESTON WHARVES PUBLIC REALM VISIONING CONCEPT













Terminal 16 at Port of Galveston



PDB SUBMITTAL JULY 27, 2023

A4

#### **2023 - GALVESTON ROAD EXTENSION**











#### 2023/09/12 - GALVESTON WHARVES CONCEPT VISIONING WORKSHOP







## **HISTORIC IMAGES**







#### **HISTORIC MAPS**



# **HISTORIC MAPS**





## **HISTORIC IMAGES**







## **HISTORIC MAPS**



































## **PRECEDENT: SUGAR BEACH TORONTO**







## **PRECEDENT: PARKING STRUCTURES**







#### **PRECEDENT: PARKING STRUCTURES**







## **PRECEDENT: PARKING STRUCTURES**











#### PRECEDENT: PEDESTRIAN FRIENDLY INTERSECTION

#### Gateways



Image Source: National Association of City Transportation Officials, Urban Streets Design Guide.

#### Crossing islands



Image Source: National Association of City Transportation Officials, Urban Streets Design Guide.



Calms traffic and creates safer conditions for pedestrians



Creates space for pedestrians, greening, and other street amenities



Generates shade and cools down the neighborhood