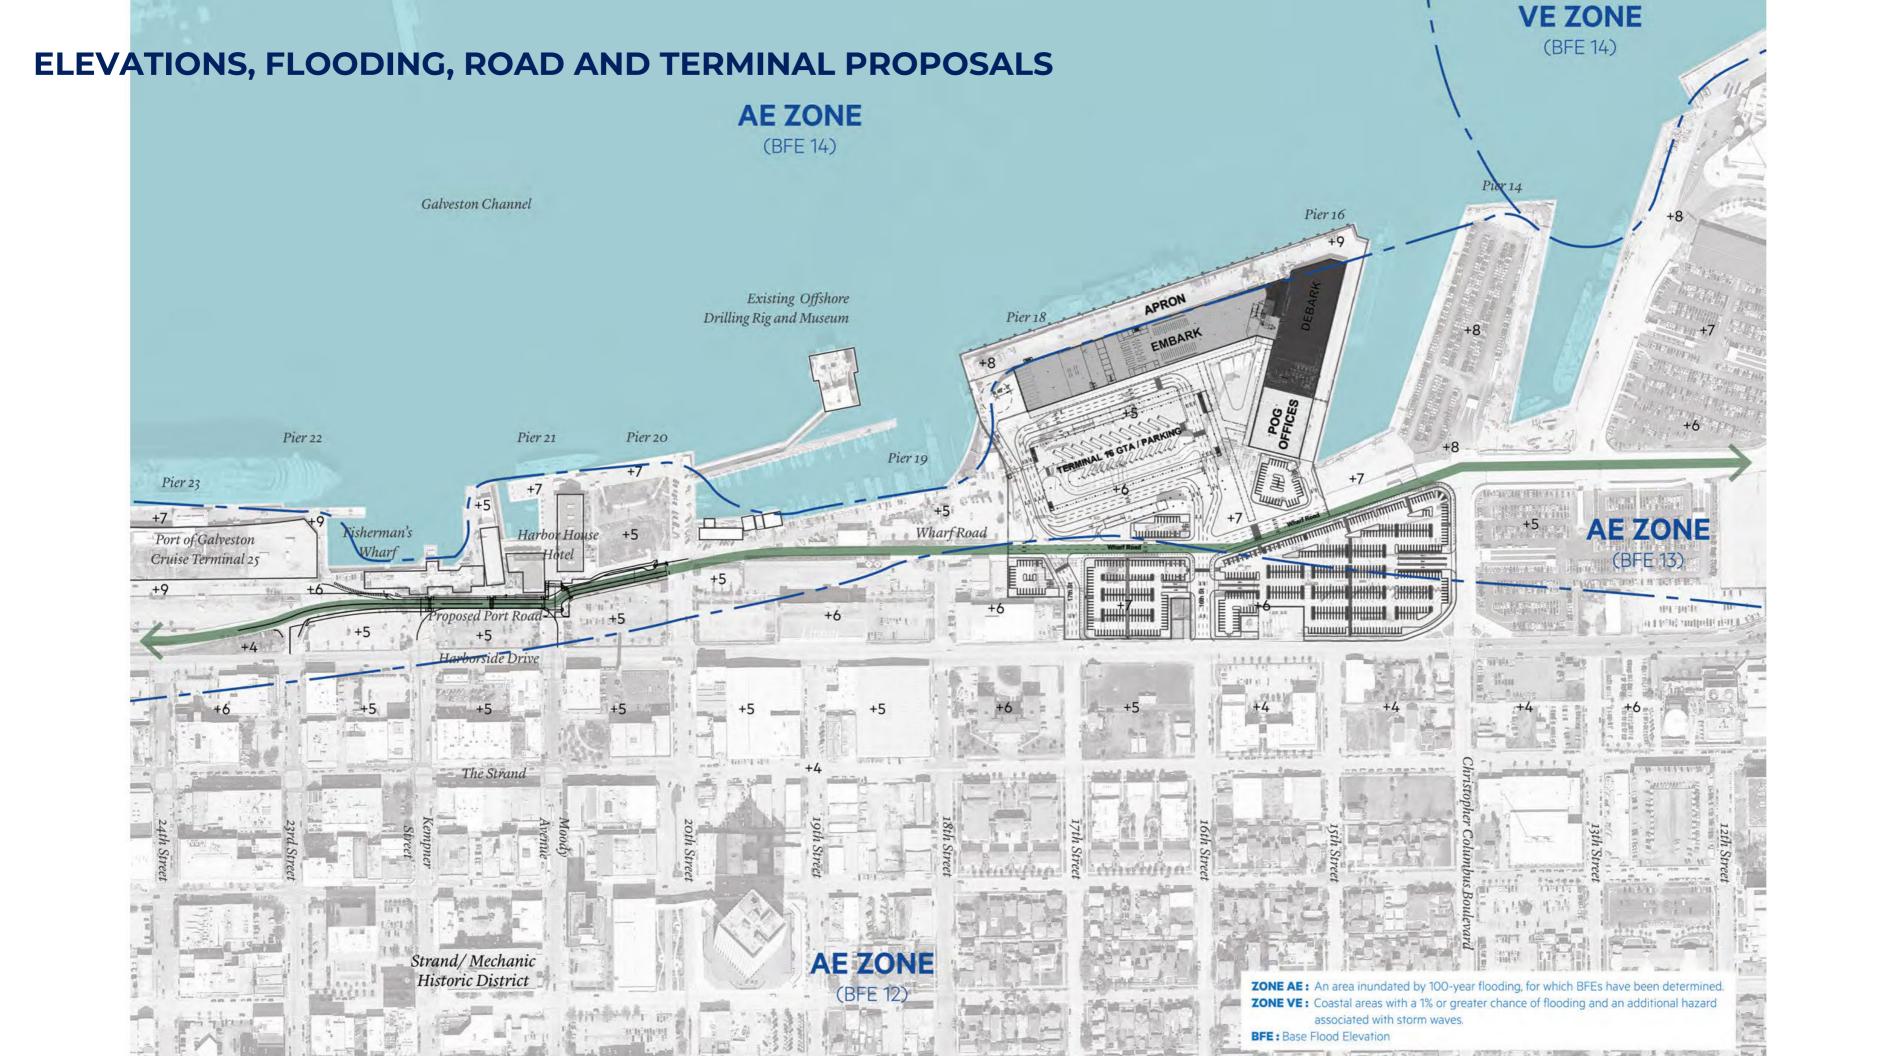

#### + PIERS 19-22 CONTEXT DIAGRAMS

- -Historic and public space activation precedent images
- -Existing waterfront service access
- -Parking infrastructure
- -Cruise terminal vehicular and pedestrian circulation

#### + PIERS 19-22 VISION PLAN

-Vision Plan, Temporary Activation Plan, Vision renderings