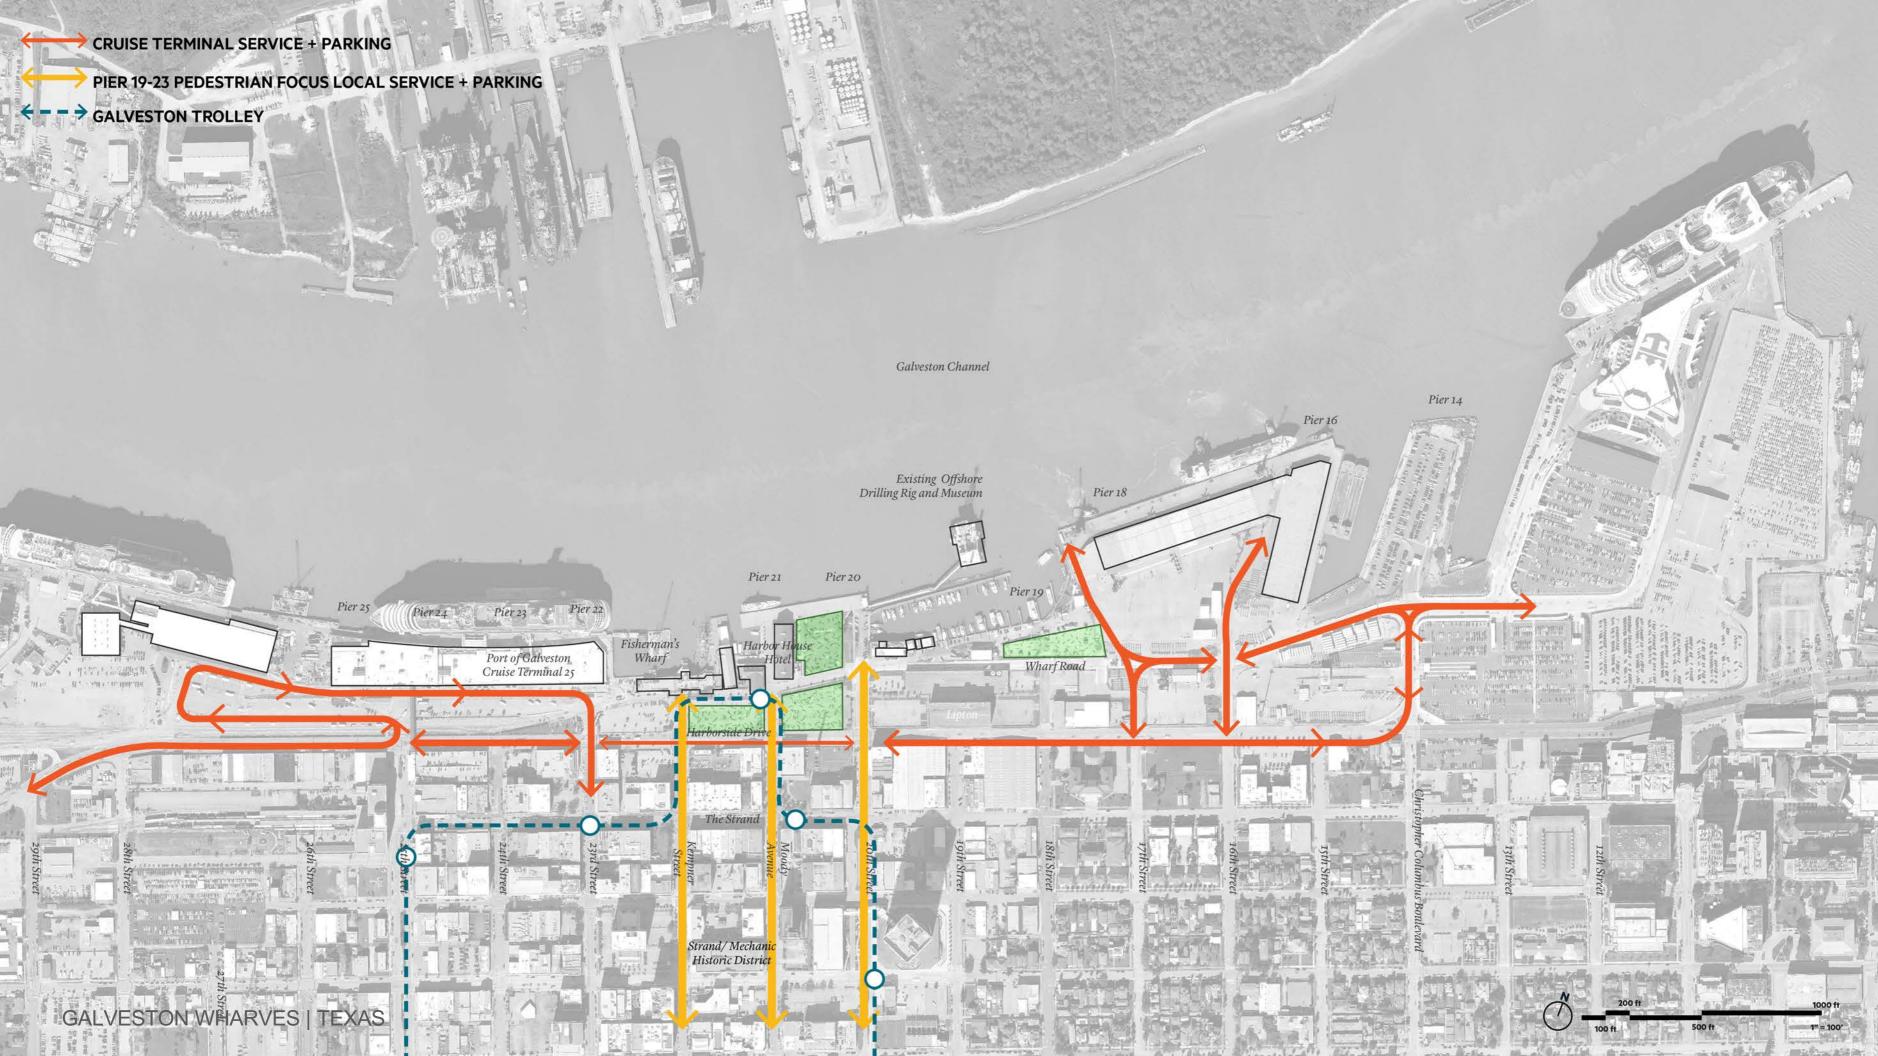

#### + PIERS 19-22 CONTEXT DIAGRAMS

- -Historic and public space activation precedent images
- -Existing waterfront service access
- -Parking infrastructure
- -Cruise terminal vehicular and pedestrian circulation

#### + PIERS 19-22 VISION PLAN

-Vision Plan, Temporary Activation Plan, Vision renderings