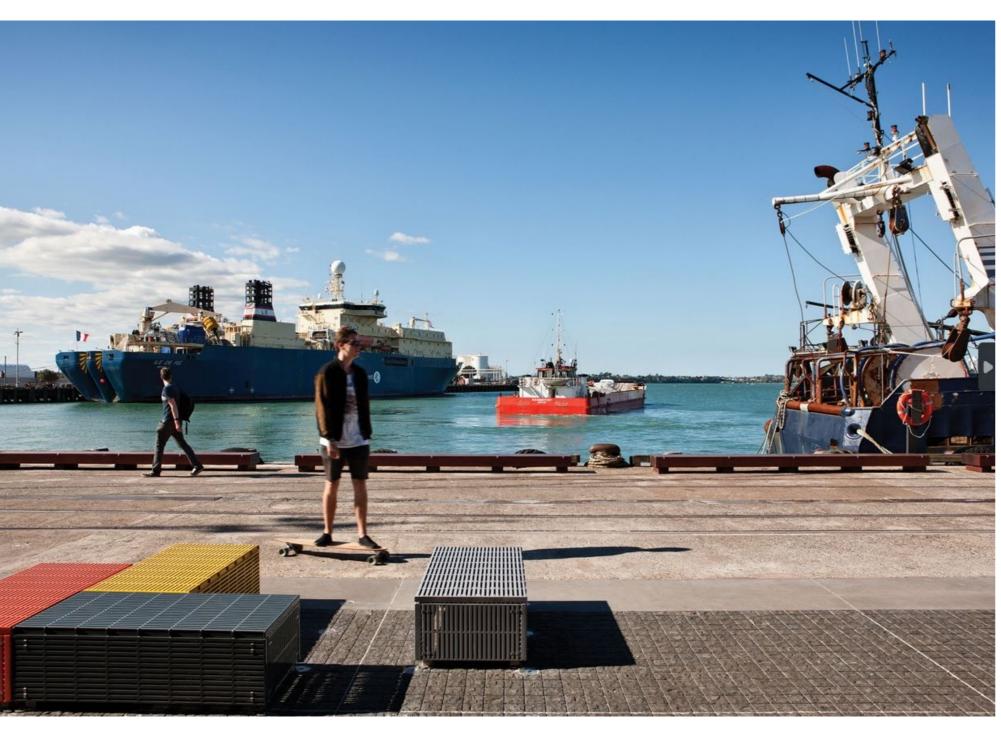

#### **Galveston Wharves**

Public Realm Vision
Piers 19-22

Board Presentation March 26, 2024

## **Galveston Wharves**

# **Public Realm Visioning Piers 19-22**



#### + PREVIOUS STUDIES AND PLANS

- -2019 Strategic Master Plan Draft
- -2023 Galveston Road Extension
- -2023 Terminal 16 Concept Design
- -2023 Galveston Wharves Public Visioning
- -2024 Terminal 16 Galveston Wharves Concept Visioning Workshop

#### + PIERS 19-22 CONTEXT DIAGRAMS

- -Historic and public space activation precedent images
- -Existing waterfront service access
- -Parking infrastructure
- -Cruise terminal vehicular and pedestrian circulation

#### + PIERS 19-22 VISION PLAN

-Vision Plan, Temporary Activation Plan, Vision renderings









































































#### 2023/09/12 - GALVESTON WHARVES PUBLIC REALM VISIONING CONCEPT













Terminal 16 at Port of Galveston



PDB SUBMITTAL JULY 27, 2023

A4

#### **2023 - GALVESTON ROAD EXTENSION**











#### 2023/09/12 - GALVESTON WHARVES CONCEPT VISIONING WORKSHOP







## **HISTORIC IMAGES**







#### **HISTORIC MAPS**



# **HISTORIC MAPS**





## **HISTORIC IMAGES**







## **HISTORIC MAPS**



































## **PRECEDENT: SUGAR BEACH TORONTO**







## **PRECEDENT: PARKING STRUCTURES**







#### **PRECEDENT: PARKING STRUCTURES**







## **PRECEDENT: PARKING STRUCTURES**











#### PRECEDENT: PEDESTRIAN FRIENDLY INTERSECTION

#### Gateways



Image Source: National Association of City Transportation Offici