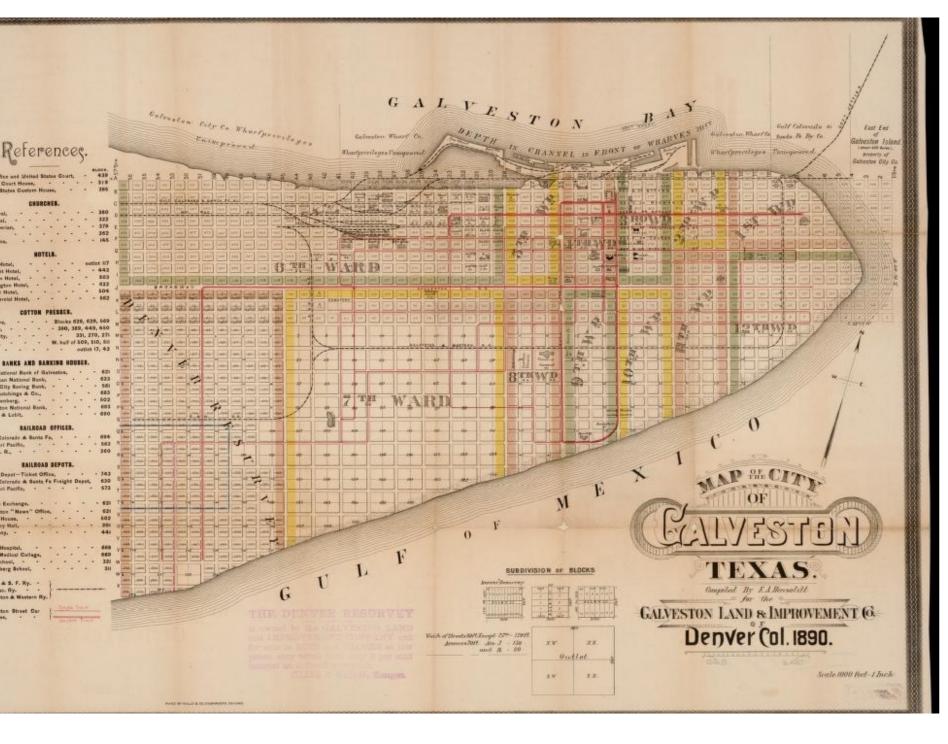

ning Workshop

#### + PIERS 19-22 CONTEXT DIAGRAMS

- -Historic and public space activation precedent images
- -Existing waterfront service access
- -Parking infrastructure
- -Cruise terminal vehicular and pedestrian circulation

#### + PIERS 19-22 VISION PLAN

-Vision Plan, Temporary Activation Plan, Vision renderings









































































#### 2023/09/12 - GALVESTON WHARVES PUBLIC REALM VISIONING CONCEPT













Terminal 16 at Port of Galveston



PDB SUBMITTAL JULY 27, 2023

A4

#### **2023 - GALVESTON ROAD EXTENSION**











#### 2023/09/12 - GALVESTON WHARVES CONCEPT VISIONING WORKSHOP







## **HISTORIC IMAGES**







#### **HISTORIC MAPS**



# **HISTORIC MAPS**





## **HISTORIC IMAGES**







## **HISTORIC MAPS**



































## **PRECEDENT: SUGAR BEACH TORONTO**







## **PRECEDENT: PARKING STRUCTURES**







#### **PRECEDENT: PARKING STRUCTURES**







## **PRECEDENT: PARKING STRUCTURES**











#### PRECEDENT: PEDESTRIAN FRIENDLY INTERSECTION

#### Gateways



Image Source: National Association of City Transportation Officials, Urban Streets Design Guide.

#### Crossing islands



Image Source: National Association of City Transportation Officials, Urban Streets Design Guide.



Calms traffic and creates safer conditions for pedestrians



Creates space for pedestrians, greening, and other street amenities



Generates shade and cools down the neighborhood















TEMPORARY PLANTING













































# PRECEDENT: TEMPORARY ROAD DIET WI