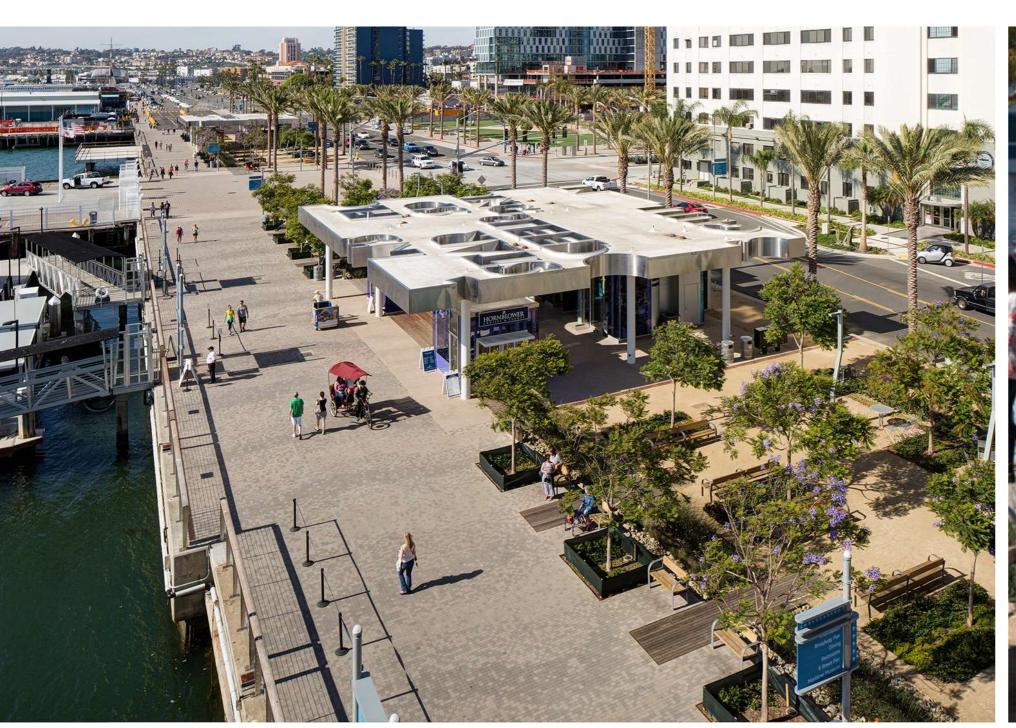

#### **Galveston Wharves**

Public Realm Vision
Piers 19-22

Board Presentation March 26, 2024

## **Galveston Wharves**

# **Public Realm Visioning Piers 19-22**



#### + PREVIOUS STUDIES AND PLANS

- -2019 Strategic Master Plan Draft
- -2023 Galveston Road Extension
- -2023 Terminal 16 Concept Design
- -2023 Galveston Wharves Public Visioning
- -2024 Terminal 16 Galveston Wharves Concept Visioning Workshop

#### + PIERS 19-22 CONTEXT DIAGRAMS

- -Historic and public space activation precedent images
- -Existing waterfront service access
- -Parking infrastructure
- -Cruise terminal vehicular and pedestrian circulation

#### + PIERS 19-22 VISION PLAN

-Vision Plan, Temporary Activation Plan, Vision renderings









































































#### 2023/09/12 - GALVESTON WHARVES PUBLIC REALM VISIONING CONCEPT













Terminal 16 at Port of Galveston



PDB SUBMITTAL JULY 27, 2023

A4

#### **2023 - GALVESTON ROAD EXTENSION**











#### 2023/09/12 - GALVESTON WHARVES CONCEPT VISIONING WORKSHOP







## **HISTORIC IMAGES**







#### **HISTORIC MAPS**



# **HISTORIC MAPS**





## **HISTORIC IMAGES**







## **HISTORIC MAPS**



































## **PRECEDENT: SUGAR BEACH TORONTO**







## **PRECEDENT: PARKING STRUCTURES**







#### **PRECEDENT: PARKING STRUCTURES**







## **PRECEDENT: PARKING STRUCTURES**











#### PRECEDENT: PEDESTRIAN FRIENDLY INTERSECTION

#### Gateways



Image Source: National Association of City Transportation Officials, Urban Stree