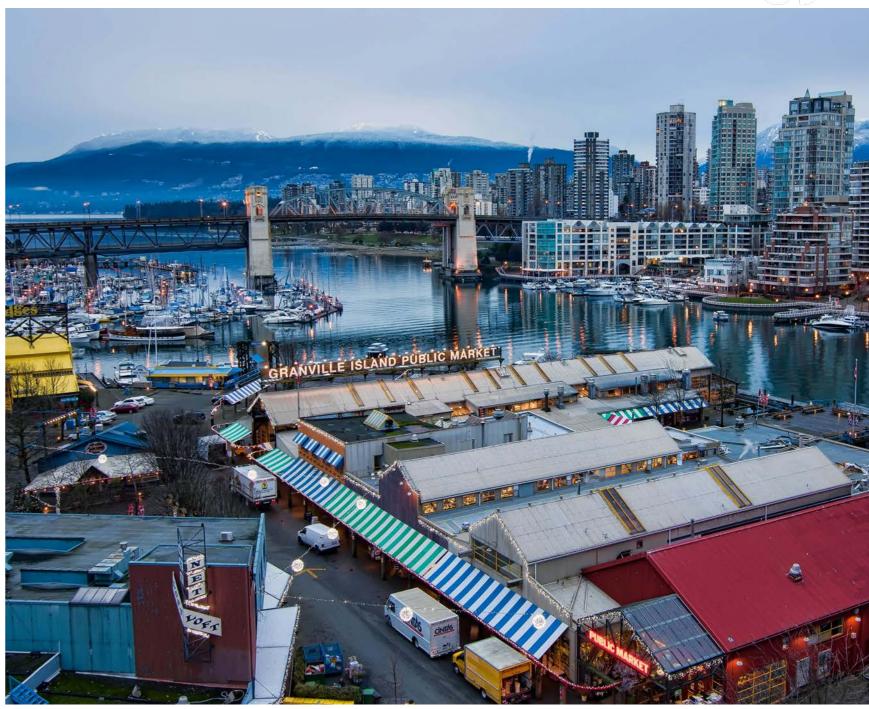

#### **Galveston Wharves**

Public Realm Vision
Piers 19-22

Board Presentation March 26, 2024

## **Galveston Wharves**

# **Public Realm Visioning Piers 19-22**



#### + PREVIOUS STUDIES AND PLANS

- -2019 Strategic Master Plan Draft
- -2023 Galveston Road Extension
- -2023 Terminal 16 Concept Design
- -2023 Galveston Wharves Public Visioning
- -2024 Terminal 16 Galveston Wharves Concept Visioning Workshop

#### + PIERS 19-22 CONTEXT DIAGRAMS

- -Historic and public space activation precedent images
- -Existing waterfront service access
- -Parking infrastructure
- -Cruise terminal vehicular and pedestrian circulation

#### + PIERS 19-22 VISION PLAN

-Vision Plan, Temporary Activation Plan, Vision renderings









































































#### 2023/09/12 - GALVESTON WHARVES PUBLIC REALM VISIONING CONCEPT













Terminal 16 at Port of Galveston



PDB SUBMITTAL JULY 27, 2023

A4

#### **2023 - GALVESTON ROAD EXTENSION**











#### 2023/09/12 - GALVESTON WHARVES CONCEPT VISIONING WORKSHOP







## **HISTORIC IMAGES**







#### **HISTORIC MAPS**



# **HISTORIC MAPS**





## **HISTORIC IMAGES**







## **HISTORIC MAPS**



































## **PRECEDENT: SUGAR BEACH TORONTO**







## **PRECEDENT: PARKING STRUCTURES**







#### **PRECEDENT: PARKING STRUCTURES**







## **PRECEDENT: PARKING STRUCTURES**











#### PRECEDENT: PEDESTRIAN FRIENDLY INTERSECTION

#### Gateways



Image Source: National Association of City Transportation Officials, Urban Streets Design Gu