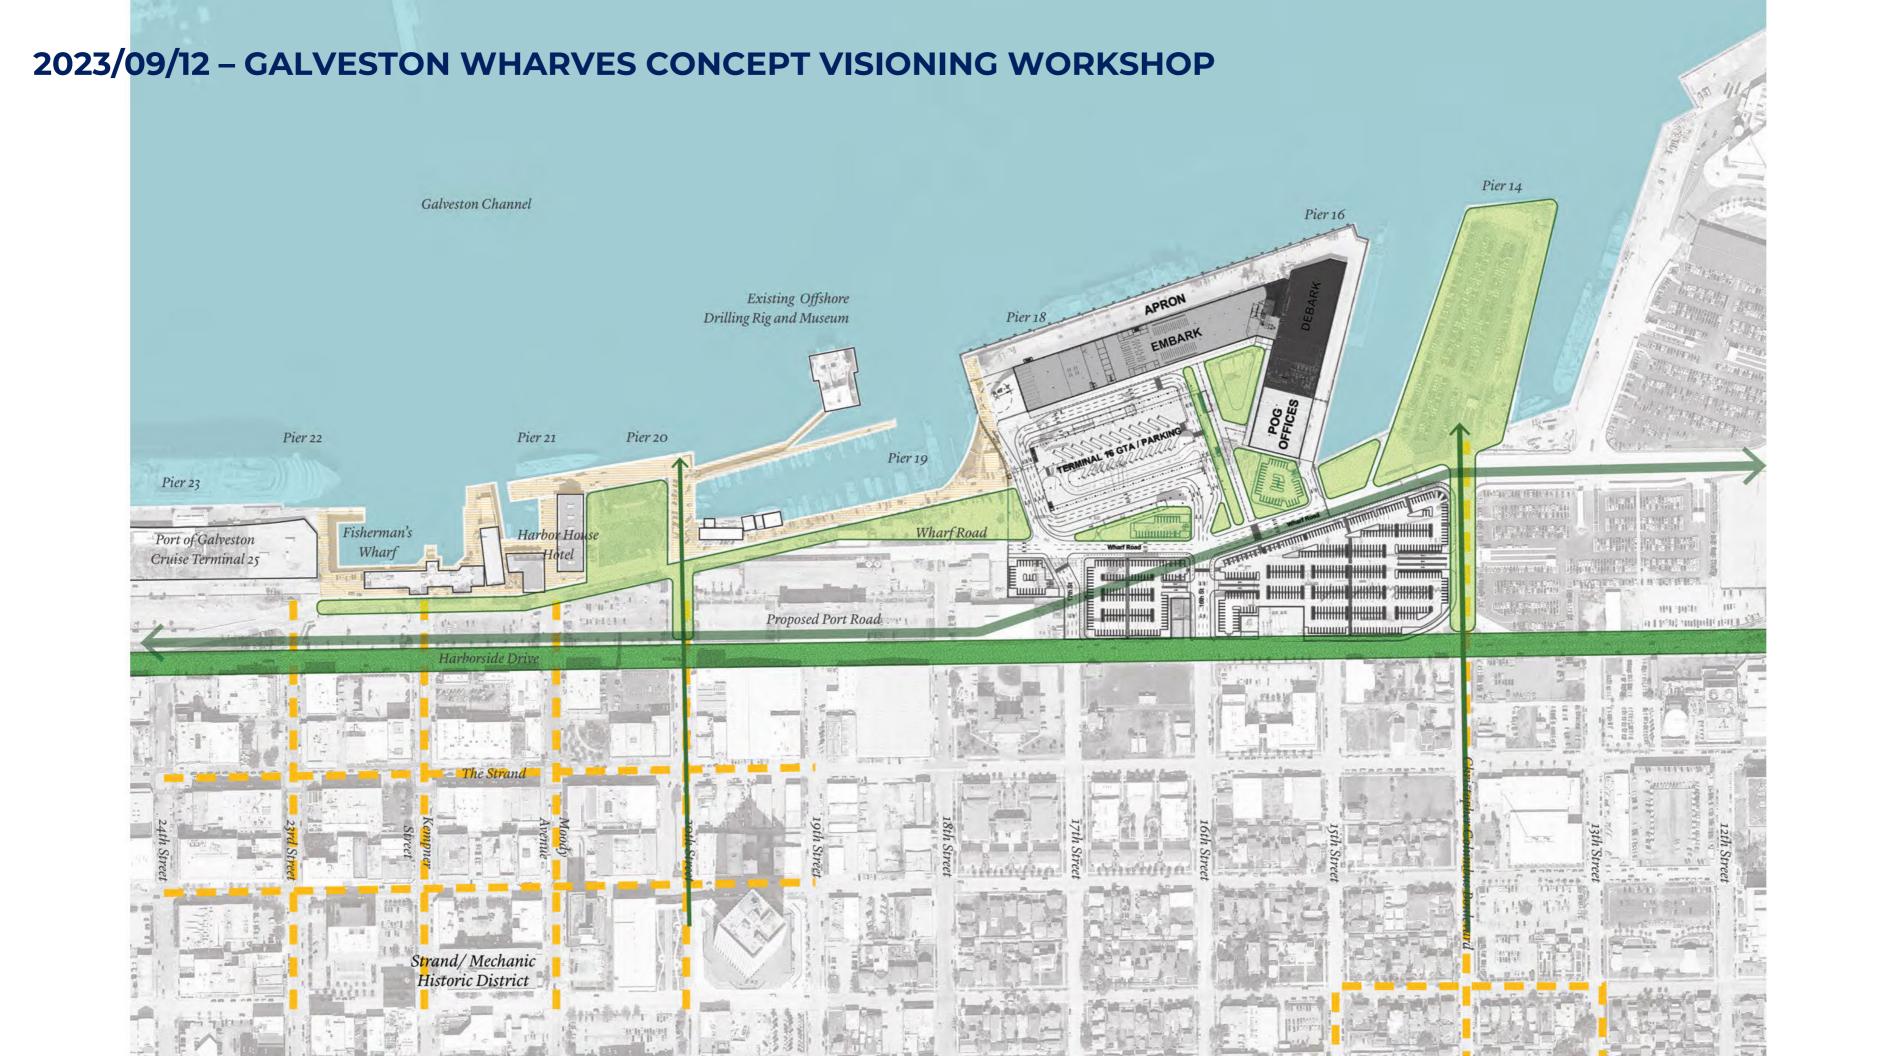

D PLANS

- -2019 Strategic Master Plan Draft
- -2023 Galveston Road Extension
- -2023 Terminal 16 Concept Design
- -2023 Galveston Wharves Public Visioning
- -2024 Terminal 16 Galveston Wharves Concept Visioning Workshop

#### + PIERS 19-22 CONTEXT DIAGRAMS

- -Historic and public space activation precedent images
- -Existing waterfront service access
- -Parking infrastructure
- -Cruise terminal vehicular and pedestrian circulation

#### + PIERS 19-22 VISION PLAN

-Vision Plan, Temporary Activation Plan, Vision renderings









































































#### 2023/09/12 - GALVESTON WHARVES PUBLIC REALM VISIONING CONCEPT













Terminal 16 at Port of Galveston



PDB SUBMITTAL JULY 27, 2023

A4

#### **2023 - GALVESTON ROAD EXTENSION**











#### 2023/09/12 - GALVESTON WHARVES CONCEPT VISIONING WORKSHOP







## **HISTORIC IMAGES**







#### **HISTORIC MAPS**



# **HISTORIC MAPS**





## **HISTORIC IMAGES**







## **HISTORIC MAPS**



































## **PRECEDENT: SUGAR BEACH TORONTO**







## **PRECEDENT: PARKING STRUCTURES**







#### **PRECEDENT: PARKING STRUCTURES**







## **PRECEDENT: PARKING STRUCTURES**











#### PRECEDENT: PEDESTRIAN FRIENDLY INTERSECTION

#### Gateways



Image Source: National Association of City Transportation Officials, Urban Streets Design Guide.

#### Crossing islands



Image Source: National Association of City Transportation Officials, Urban Streets Design Guide.



Calms traffic and creates safer conditions for pedestrians



Creates space for pedestri