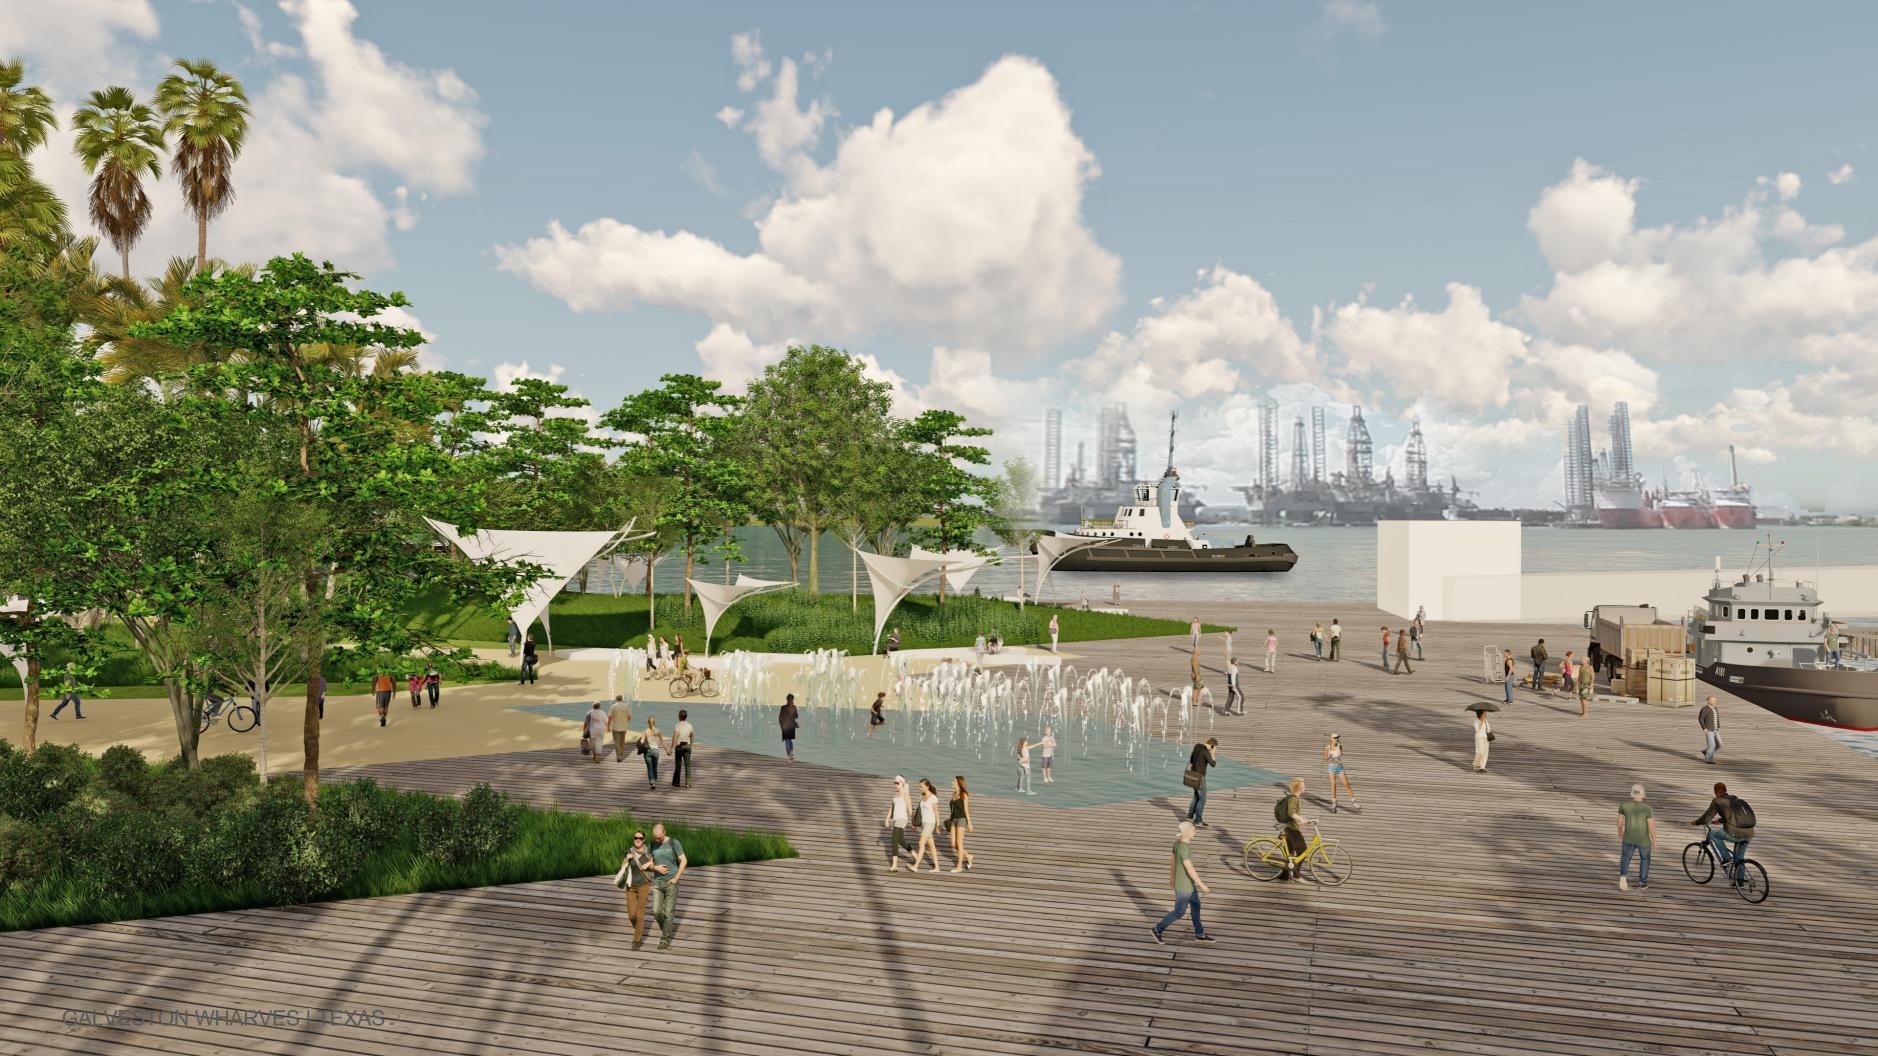

ERS 19-22 CONTEXT DIAGRAMS

- -Historic and public space activation precedent images
- -Existing waterfront service access
- -Parking infrastructure
- -Cruise terminal vehicular and pedestrian circulation

#### + PIERS 19-22 VISION PLAN

-Vision Plan, Temporary Activation Plan, Vision renderings









































































#### 2023/09/12 - GALVESTON WHARVES PUBLIC REALM VISIONING CONCEPT













Terminal 16 at Port of Galveston



PDB SUBMITTAL JULY 27, 2023

A4

#### **2023 - GALVESTON ROAD EXTENSION**











#### 2023/09/12 - GALVESTON WHARVES CONCEPT VISIONING WORKSHOP







## **HISTORIC IMAGES**







#### **HISTORIC MAPS**



# **HISTORIC MAPS**





## **HISTORIC IMAGES**







## **HISTORIC MAPS**



































## **PRECEDENT: SUGAR BEACH TORONTO**







## **PRECEDENT: PARKING STRUCTURES**







#### **PRECEDENT: PARKING STRUCTURES**







## **PRECEDENT: PARKING STRUCTURES**











#### PRECEDENT: PEDESTRIAN FRIENDLY INTERSECTION

#### Gateways



Image Source: National Association of City Transportation Officials, Urban Streets Design Guide.

#### Crossing islands



Image Source: National Association of City Transportation Officials, Urban Streets Design Guide.



Calms traffic and creates safer conditions for pedestrians



Creates space for pedestrians, greening, and other street amenities



Generates shade and cools down the neighborhood















TEMPORARY PLANTING













































# PRECEDENT: TEMPORARY ROAD DIET WITH BIKE LANE









##