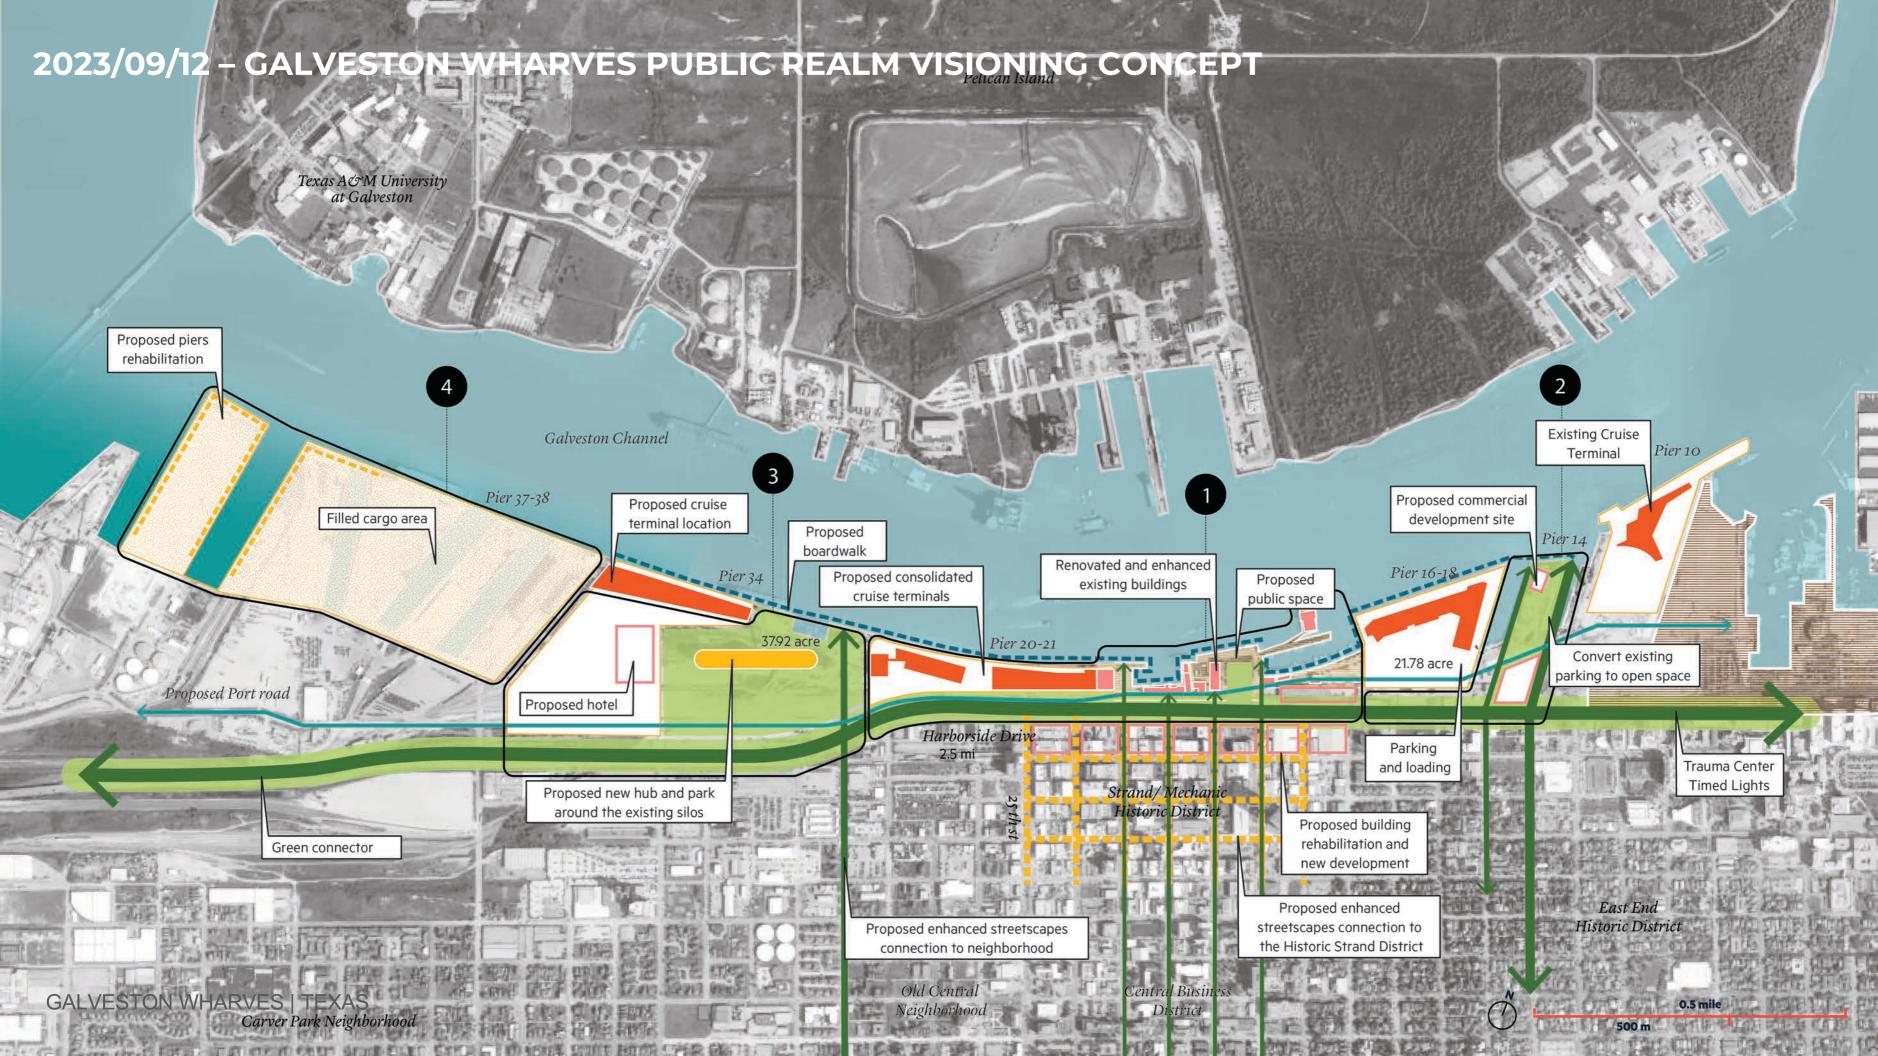

#### 2023/09/12 - GALVESTON WHARVES PUBLIC REALM VISIONING CONCEPT

Terminal 16 at Port of Galveston

PDB SUBMITTAL JULY 27, 2023

A4